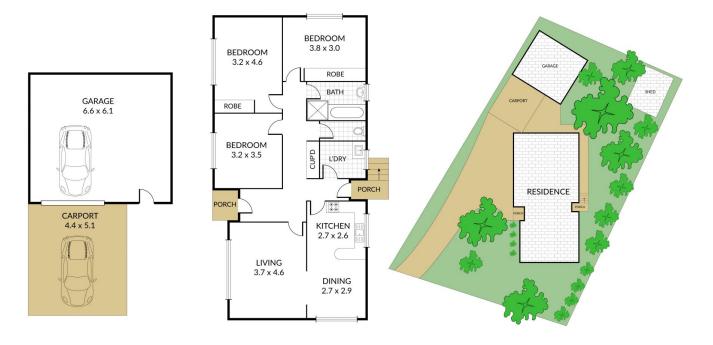

## 29 Webbcona Parade Wendouree VIC

Positioned in a highly sought after Wendouree location with a school and kindergarten across the road, within minutes to Stockland Shopping Centre, Ballarat Grammar, Train Station and Lake Wendouree is this solid brick veneer home. Surrounded by a pretty spring low maintenance garden this lovely home has a lot of features to enjoy and an opportunity to renovate and add some modern touches. Internally you will find three bedrooms two with BIRS, a central bathroom with separate toilet that is handy to all three bedrooms. The front living area is flooded with natural light and flows to the meals area and adjacent kitchen with new stove and plenty of bench and cupboard space. Added features of the home are a new ducted heating system and split system to keep you comfortable all year round. Take a walk outside and you will find new fencing right around with a ve ...