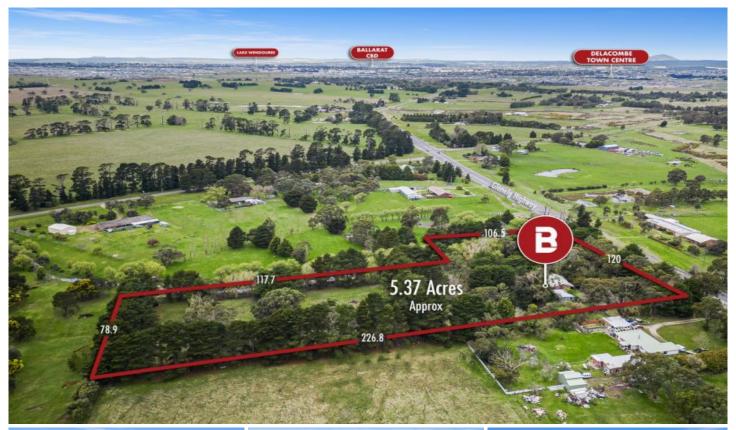

## 718 Glenelg Highway Smythes Creek VIC

Located just a guick drive to the Delacombe Town Centre is this impressive property with stunning matured gardens and beautiful trees throughout, lots of shedding and a three bedroom home with huge potential. One of the standout features on this approx 5.43acre (approx) parcel is the private rear paddock with fencing, animal shelters and all year round creek running along the north boundary. The home itself boasts a spacious kitchen that has been thoughtfully renovated with modern fixtures and fittings and large north facing windows. other features include a main living area with a wood fire and split system, three good sized bedrooms all with BIR. This is a rare opportunity to purchase and won't last long.