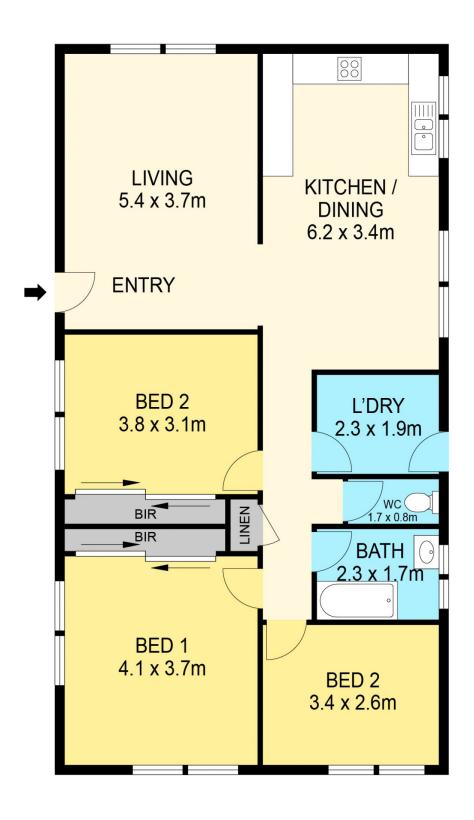

## 718 Glenelg Highway Smythes Creek VIC

Located just a guick drive to the Delacombe Town Centre is this impressive property with stunning matured gardens and beautiful trees throughout, lots of shedding and a three bedroom home with huge potential. One of the standout features on this approx 5.43acre (approx) parcel is the private rear paddock with fencing, animal shelters and all year round creek running along the north boundary. The home itself boasts a spacious kitchen that has been thoughtfully renovated with modern fixtures and fittings and large north facing windows. other features include a main living area with a wood fire and split system, three good sized bedrooms all with BIR. This is a rare opportunity to purchase and won't last long.