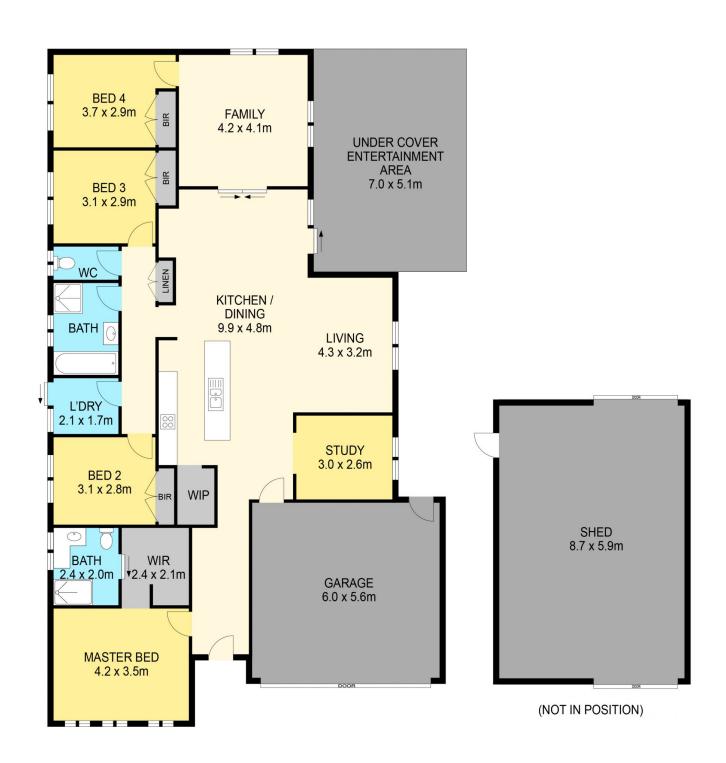

## 22 Yorkdale Boulevard Winter Valley VIC

It doesn't get much better than this. This stunning property is located in the growing suburb of Winter Valley close to schools, DTC and public transport. Internally, this home has everything comprising of four spacious bedrooms, three of which have built in robes while the master has ensuite with shower, toilet & vanity as well as a walk in robe. The other three bedrooms are serviced by a main bathroom with bath, shower and vanity while the toilet is separate. The open plan kitchen, living and meals area is spacious with walk in pantry, top quality appliances and ample storage. There is a further living space or family room at the rear of the home making this place the ultimate family house! Externally, this home is just as impressive with alfresco area, a large yard, rear access off Annmaree Drive, double lock up garage and a powered shed with workshop. Ot ...