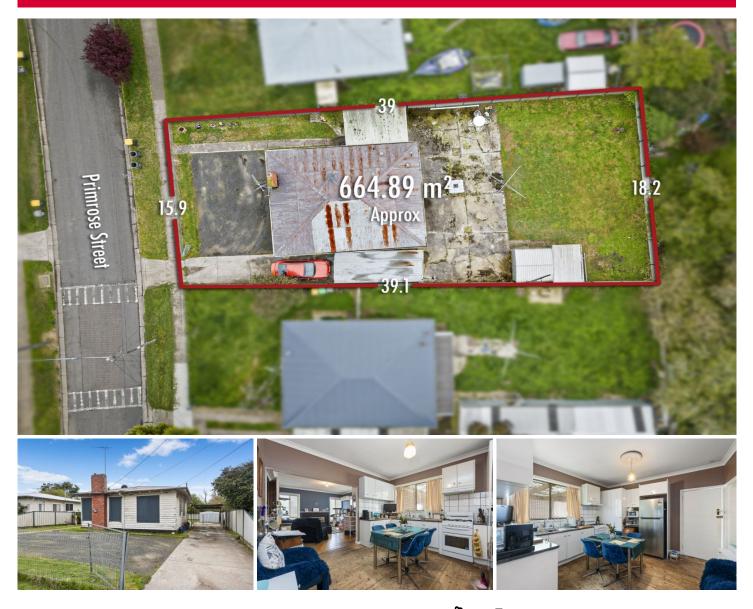

## 22 Primrose Street Wendouree VIC

Situated close to Stockland Wendouree, Lake Wendouree, Train Station, Ballarat CBD and the Western Freeway is this brilliant three bedroom home. Positioned on a generous allotment of approximately 665m2, the property offers a large yard for the family or potential for future development (STCA). The house has been partially updated boasting a large living area that enjoys plenty of natural light, spacious kitchen and meals area, three good sized bedrooms, one of which has a built in robe, and a centrally located bathroom. The house is serviced by a gas heater as well as a split system. Externally, you will find a carport, backyard access and a large outdoor entertaining area. This one is sure to be popular so contact Lachlan Sylvia for more information today.

## 3 🎮 1 🚔 3 🚘

| P | rice |            | 3 | \$ | 35  | 5, | 00 | )0 |
|---|------|------------|---|----|-----|----|----|----|
|   |      | <b>O</b> ! |   | ~  | ~ - |    |    |    |

Land Size : 665 sqm View : https://ww