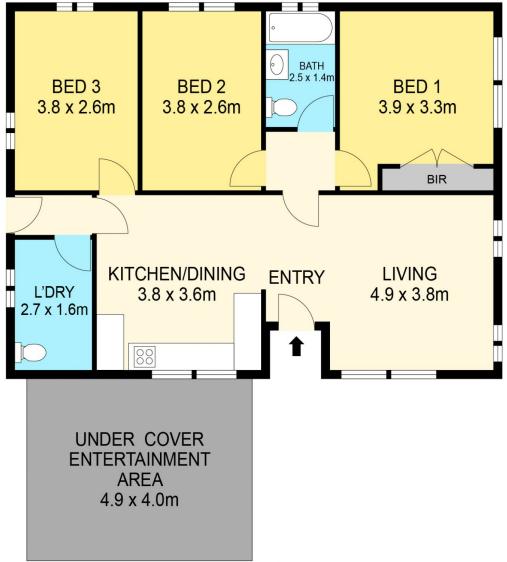

## CARPORT 6.2 x 2.7m (NOT IN POSITION)

DISCLAIMER

PLANS SHOWN ARE FOR MARKETING PURPOSES ONLY, ALL DIMENSIONS ARE APPROXIMATE AND NOT TO SCALE. THEY ARE SUBJECT TO ERRORS AND INACCURACIES AND NO LIABILITY WILL BE ACCEPTED. INTERESTED PARTIES SHOULD MAKE THEIR OWN INQUIRES.