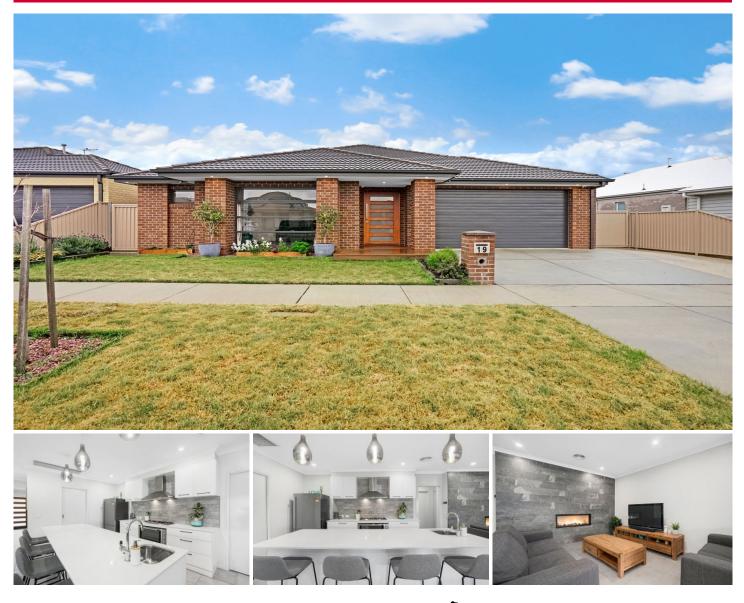

## **19 Racing Way Winter Valley VIC**

This beautifully appointed 30 sqm (approx.) family home built by renowned local quality builder Dennis Family Homes features four bedrooms and three living areas with loads of upgrades and a great floor plan. The kitchen, meals and living are open plan and very spacious which features an amazing gas log fire. The chef's kitchen has plenty of cupboard space with stunning stone benches, quality 900mm appliances and a large butler's walk-in pantry, including an extra sink. The generous master bedroom has a large walk-in robe and quality ensuite with shower and toilet, with all of the other well sized bedrooms having built in robes. There is also a further rumpus room ideal for a kid's playroom with the addition of a home office. The family bathroom has a large bath and separate shower while there is also a full laundry with direct access to outside. Other featu ...