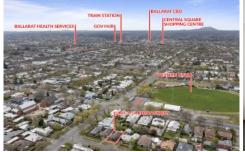

## 2/1A Redan Street Newington VIC

Situated in one of Ballarat's most sought-after suburbs and only minutes from Ballarat CBD, Lake Wendouree, Vic Park, shops, cafes and restaurants. Ballarat's elite schooling are nearby including Clarendon College, St Patricks College and Loreto College. This immaculate unit is beautifully presented, sits on its own title (no body corporate) with nothing left to do but sit back and enjoy. Featuring two spacious bedrooms, master with ensuite, both with BIRs and ceiling fans. You will enjoy the spacious light filled kitchen/dining area with plenty of bench and storage space. A generous lounge with street views, central heating for those Ballarat winters and well equipped central bathroom. Additional features of the property include a single lock up garage with access to a lovely courtyard and low maintenance, well established garden.