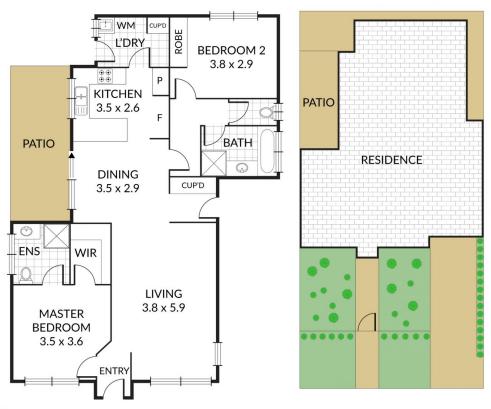

## 2/1A Redan Street Newington VIC

Situated in one of Ballarat's most sought-after suburbs and only minutes from Ballarat CBD, Lake Wendouree, Vic Park, shops, cafes and restaurants. Ballarat's elite schooling are nearby including Clarendon College, St Patricks College and Loreto College. This immaculate unit is beautifully presented, sits on its own title (no body corporate) with nothing left to do but sit back and enjoy. Featuring two spacious bedrooms, master with ensuite, both with BIRs and ceiling fans. You will enjoy the spacious light filled kitchen/dining area with plenty of bench and storage space. A generous lounge with street views, central heating for those Ballarat winters and well equipped central bathroom. Additional features of the property include a single lock up garage with access to a lovely courtyard and low maintenance, well established garden.