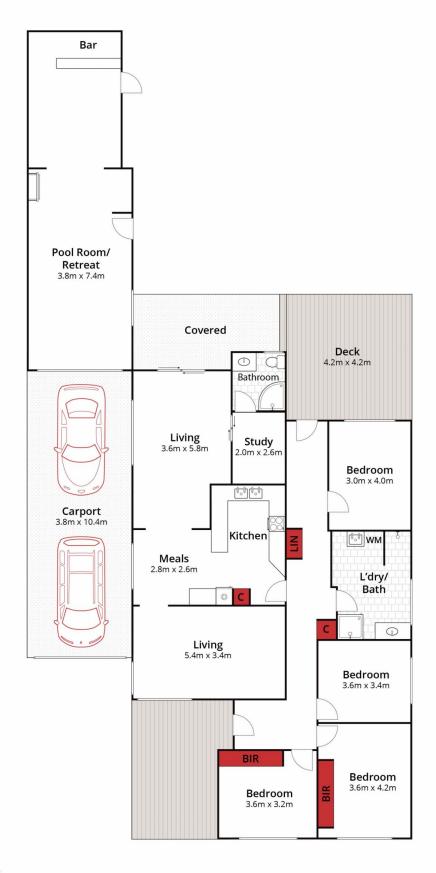

## **5 Conan Street Wendouree VIC**

Positioned on a large block of around 727m2 (approx) in popular Wendouree within minutes to Lake Wendouree, Mars Stadium, Howitt Street shopping and Ballarat Grammar is this attractive brick veneer home. This location has it all with everything you need at your fingertips while remaining in a nice quiet street. The home consists of 4 bedrooms, two with BIRs, separate study, two central bathrooms, an updated open plan living/ dining area filled with natural light and bonus separate living area There is a modern kitchen with stainless steel appliances, gas cooktop and plenty of bench and storage space. The house is serviced by gas central heating and ducted air conditioning providing all year comfort. Outside you will find an undercover deck area providing a great entertaining space that overlooks a low maintenance well established garden with the inclusio ...

Approx House Area 200m²

Approx House Area 200m²
Approx Land Area 726m²

Whilst **bwrm.com.au** has made every attempt to ensure the accuracy of the floor plan contained here, measurements are approximate and no responsibility is taken for any error, omission, or mis-statement. This plan is for illustrative purposes only.