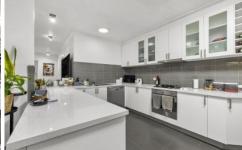

## **5 Conan Street Wendouree VIC**

Positioned on a large block of around 727m2 (approx) in popular Wendouree within minutes to Lake Wendouree, Mars Stadium, Howitt Street shopping and Ballarat Grammar is this attractive brick veneer home. This location has it all with everything you need at your fingertips while remaining in a nice quiet street. The home consists of 4 bedrooms, two with BIRs, separate study, two central bathrooms, an updated open plan living/ dining area filled with natural light and bonus separate living area There is a modern kitchen with stainless steel appliances, gas cooktop and plenty of bench and storage space. The house is serviced by gas central heating and ducted air conditioning providing all year comfort. Outside you will find an undercover deck area providing a great entertaining space that overlooks a low maintenance well established garden with the inclusio ...