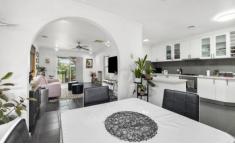

## **5 Conan Street Wendouree VIC**

Positioned on a large block of around 727m2 (approx) in popular Wendouree within minutes to Lake Wendouree, Mars Stadium, Howitt Street shopping and Ballarat Grammar is this attractive brick veneer home. This location has it all with everything you need at your fingertips while remaining in a nice quiet street. The home consists of 4 bedrooms, two with BIRs, separate study, two central bathrooms, an updated open plan living/ dining area filled with natural light and bonus separate living area There is a modern kitchen with stainless steel appliances, gas cooktop and plenty of bench and storage space. The house is serviced by gas central heating and ducted air conditioning providing all year comfort. Outside you will find an undercover deck area providing a great entertaining space that overlooks a low maintenance well established garden with the inclusio ...