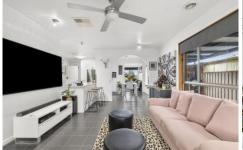

## **5 Conan Street Wendouree VIC**

Positioned on a large block of around 727m2 (approx) in popular Wendouree within minutes to Lake Wendouree, Mars Stadium, Howitt Street shopping and Ballarat Grammar is this attractive brick veneer home. This location has it all with everything you need at your fingertips while remaining in a nice quiet street. The home consists of 4 bedrooms, two with BIRs, separate study, two central bathrooms, an updated open plan living/ dining area filled with natural light and bonus separate living area There is a modern kitchen with stainless steel appliances, gas cooktop and plenty of bench and storage space. The house is serviced by gas central heating and ducted air conditioning providing all year comfort. Outside you will find an undercover deck area providing a great entertaining space that overlooks a low maintenance well established garden with the inclusio ...