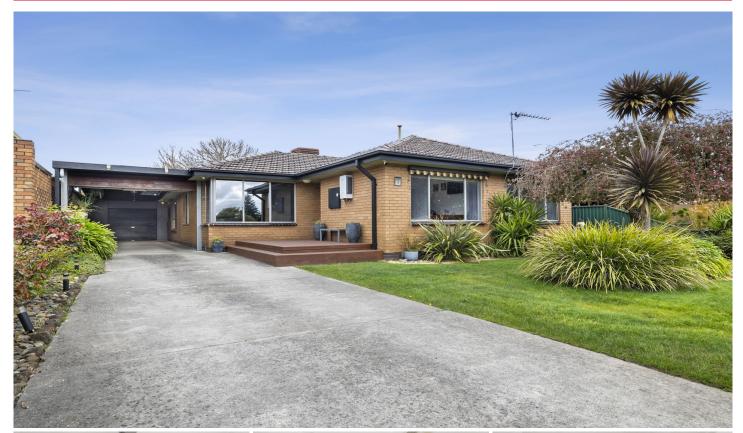

## **5 Conan Street Wendouree VIC**

Positioned on a large block of around 727m2 (approx) in popular Wendouree within minutes to Lake Wendouree, Mars Stadium, Howitt Street shopping and Ballarat Grammar is this attractive brick veneer home. This location has it all with everything you need at your fingertips while remaining in a nice quiet street. The home consists of 4 bedrooms, two with BIRs, separate study, two central bathrooms, an updated open plan living/ dining area filled with natural light and bonus separate living area There is a modern kitchen with stainless steel appliances, gas cooktop and plenty of bench and storage space. The house is serviced by gas central heating and ducted air conditioning providing all year comfort. Outside you will find an undercover deck area providing a great entertaining space that overlooks a low maintenance well established garden with the inclusio ...