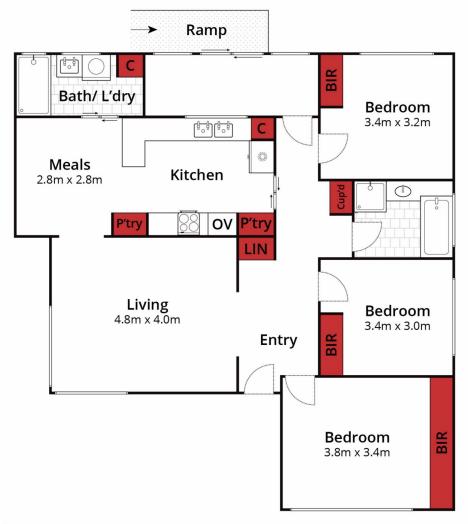

## 2 Elizabeth Street Wendouree VIC

This stunning brick veneer home is situated perfectly in the well-regarded suburb of Wendouree. Only minutes from Grammar, Stockland Wendouree, Ballarat supermarkets, and Lake Wendouree. The home comprises of three well sized bedrooms, all with built in robes. the Bathroom has a separate toilet. The sizable windows throughout make it easy for natural light to fill the entire home. The generously sized living room flows into the meals and kitchen areas, with ample storage including two pantry spaces, this kitchen is perfect for the home cook. The home is warm in winter and cool in summer, having gas central heating, split system and ceiling fans. Out the back of the property you will find a single lock up garage, as well as an attached carport. The backyard has plenty of room for kids and pets to play. Don't miss out on this terrific opportunity, conta ...

(Not In Position)

Approx House Area 113m²
Approx Land Area 586m²

Approx Land Area 586m²

Whilst **bwrm.com.au** has made every attempt to ensure the accuracy of the floor plan contained here, measurements are approximate and no responsibility is taken for any error, omission, or mis-statement. This plan is for illustrative purposes only.