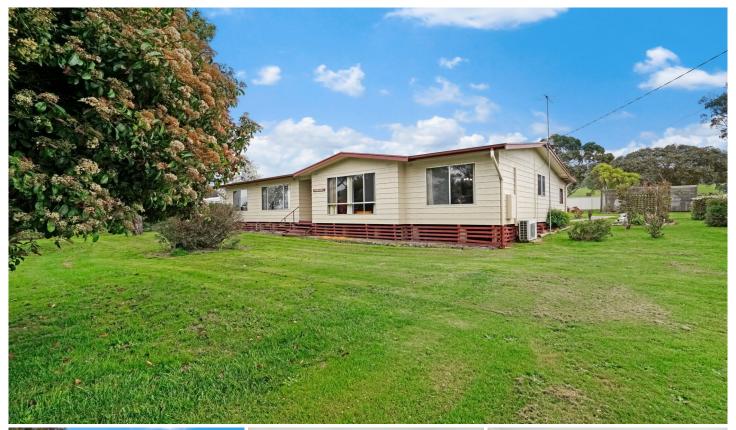

## 5 Topp Lane Beaufort VIC

This property of around 1.5 acres (approx.) is split in to 2 titles and is ideally located at the fringe of the popular township of Beaufort. The house sits at the front of the spacious allotment and is surrounded by matures trees and well maintained gardens. The house has open plan kitchen, meals and lounge as well as a large second living or rumpus room. There are thee bedrooms, two with built in robes and central bathroom. Other features include split system for all year round comfort, ceiling fans and full laundry. Outside you have side access to a double carport, further single garage and good fencing to suit animals. This is a rare opportunity to purchase a substantial piece of land so close to the center of Beaufort. The exclusive listing agent Dominic Morrison looks forward to meeting you at another busy Ballarat Real Estate open home.