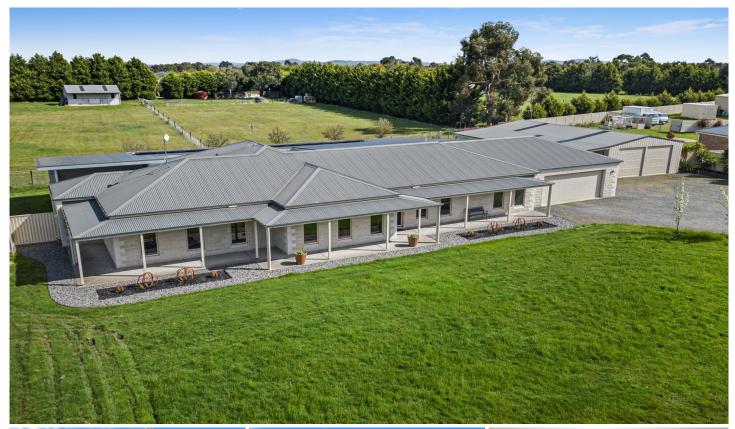

## 48 Ochiltree Court Cardigan VIC

This stunning Bryan and Peterson built home on just under an acre (approximately 3595m2) is just minutes from the Ballarat CBD. Internally, this home is fitted with the highest quality fixtures and fittings, featuring four bedrooms. The master bedroom with walk in robe and ensuite. Two of the remaining bedrooms also have walk in robes while the final bedroom has built in robes. The home has two large living spaces making it perfect for family living, one at the front of the home and another part of the open plan dining/kitchen area. The kitchen has pantry, ample cupboard and bench space featuring high quality appliances. The main bathroom is a generous size featuring bath, shower and vanity while the laundry has great storage and a drying cupboard. Externally, this home is equally impressive featuring an oversized double lock up garage, carport with electric ...