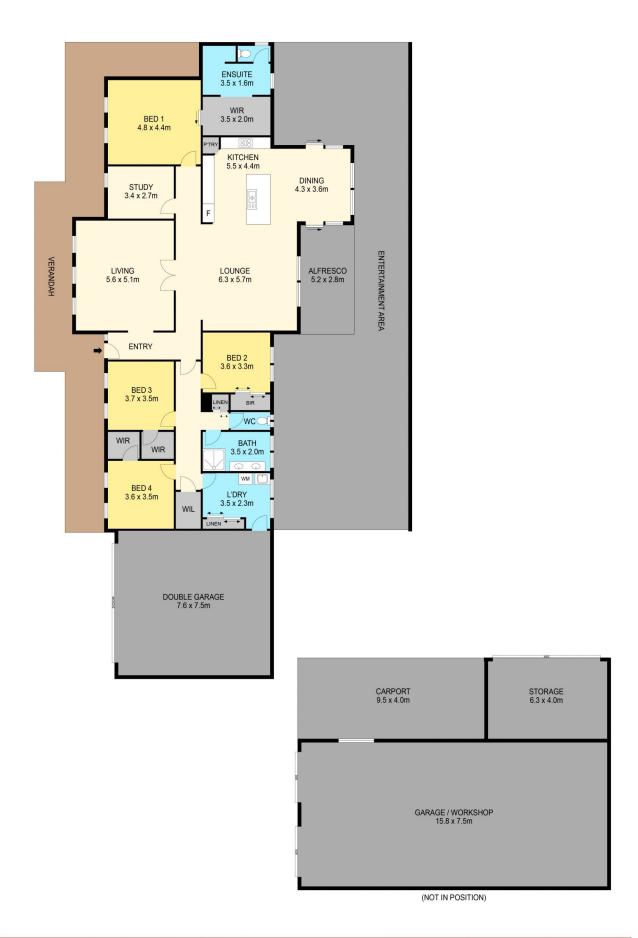

## 48 Ochiltree Court Cardigan VIC

This stunning Bryan and Peterson built home on just under an acre (approximately 3595m2) is just minutes from the Ballarat CBD. Internally, this home is fitted with the highest quality fixtures and fittings, featuring four bedrooms. The master bedroom with walk in robe and ensuite. Two of the remaining bedrooms also have walk in robes while the final bedroom has built in robes. The home has two large living spaces making it perfect for family living, one at the front of the home and another part of the open plan dining/kitchen area. The kitchen has pantry, ample cupboard and bench space featuring high quality appliances. The main bathroom is a generous size featuring bath, shower and vanity while the laundry has great storage and a drying cupboard. Externally, this home is equally impressive featuring an oversized double lock up garage, carport with electric ...