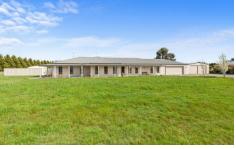

## 48 Ochiltree Court Cardigan VIC

This stunning Bryan and Peterson built home on just under an acre (approximately 3595m2) is just minutes from the Ballarat CBD. Internally, this home is fitted with the highest quality fixtures and fittings, featuring four bedrooms. The master bedroom with walk in robe and ensuite. Two of the remaining bedrooms also have walk in robes while the final bedroom has built in robes. The home has two large living spaces making it perfect for family living, one at the front of the home and another part of the open plan dining/kitchen area. The kitchen has pantry, ample cupboard and bench space featuring high quality appliances. The main bathroom is a generous size featuring bath, shower and vanity while the laundry has great storage and a drying cupboard. Externally, this home is equally impressive featuring an oversized double lock up garage, carport with electric ...