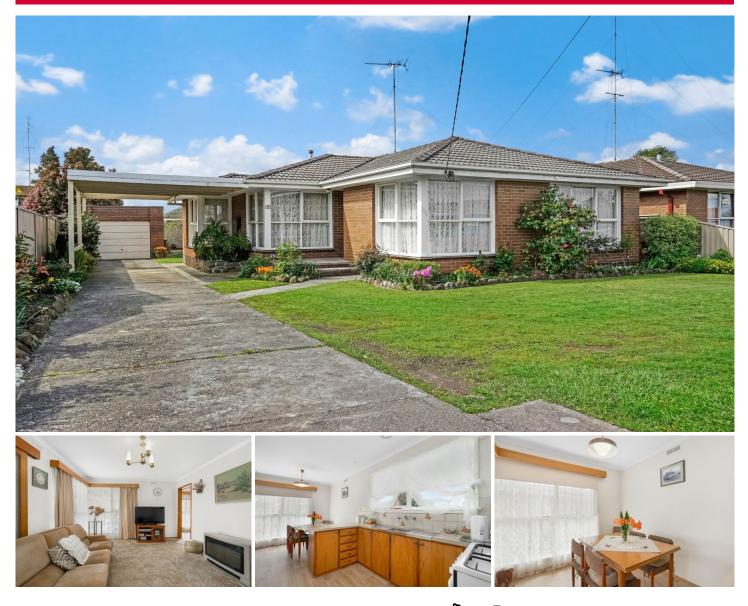

## 1144 Grevillea Road Wendouree VIC

Positioned on an allotment of around 588m2 is this well maintained three bedroom brick home. This location offers close proximity to parks, schools, food outlets and is a short drive to the popular Stockland Shopping Centre. The original brick facade is attractive and telling of the good condition the interior of the home is in. Inside you will find three well sized bedrooms, two with built in robes. The kitchen is open to the meals area and there is a separate lounge space with heating. The family bathroom has a separate bath and shower while there is also a full laundry. The house is serviced by a Rinnai gas heater and enjoys plenty of natural lighting. The rear of the property has a North facing sun room, a decking area overlooking the rear yard and for parking there is a large single carport and double length garage with power. This home has been well lo ...