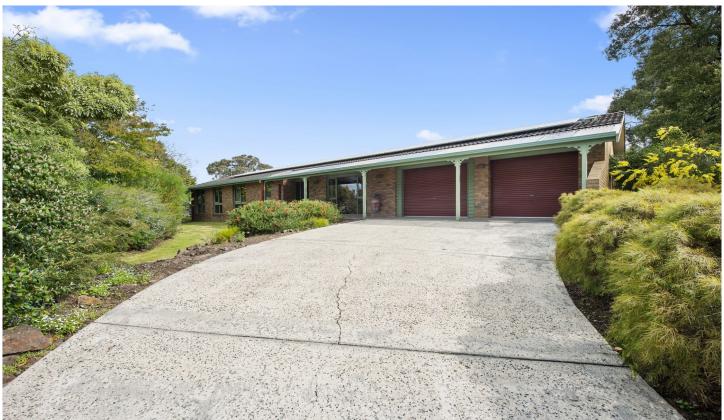

## 219 Shire Avenue Mount Helen VIC

Positioned in the leafy setting of Mount Helen sits this well maintained brick home. Internally, this home features four bedrooms two of which have built in robes and the master with an ensuite. The formal lounge is positioned at the front of the home and looks out onto the beautiful front garden whilst enjoying plenty of natural light. The second living space is part of an open plan kitchen and meals area that makes up the centrepiece of the home. The kitchen has been updated with top quality fixtures and fittings. Externally, this home has everything situated on approximately 953m2 with a large outdoor area, drive through access, single lock up garage, single lock up carport, gorgeous gardens and shedding. Other features of this home include, full laundry, main bathroom, separate toilet, split system cooling, central floor heating and solar. Located close ...