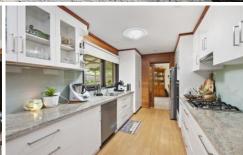

## 219 Shire Avenue Mount Helen VIC

Positioned in the leafy setting of Mount Helen sits this well maintained brick home. Internally, this home features four bedrooms two of which have built in robes and the master with an ensuite. The formal lounge is positioned at the front of the home and looks out onto the beautiful front garden whilst enjoying plenty of natural light. The second living space is part of an open plan kitchen and meals area that makes up the centrepiece of the home. The kitchen has been updated with top quality fixtures and fittings. Externally, this home has everything situated on approximately 953m2 with a large outdoor area, drive through access, single lock up garage, single lock up carport, gorgeous gardens and shedding. Other features of this home include, full laundry, main bathroom, separate toilet, split system cooling, central floor heating and solar. Located close ...