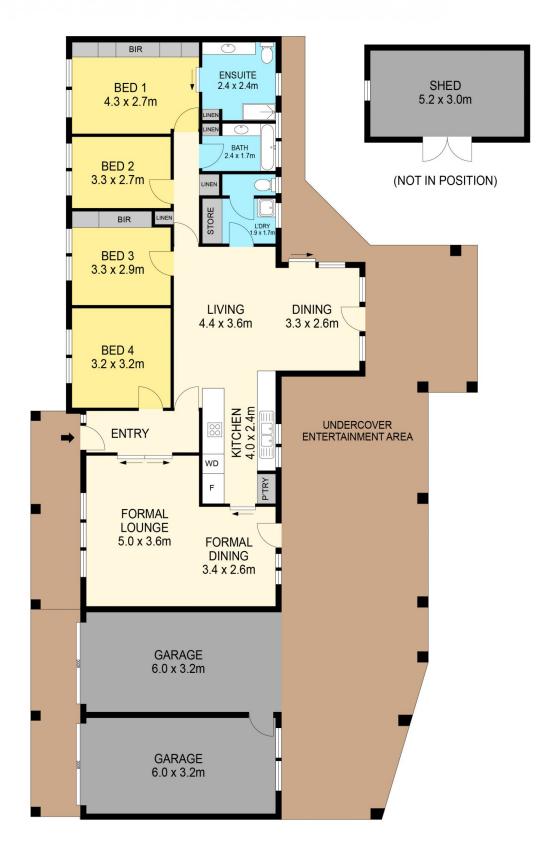

## 219 Shire Avenue Mount Helen VIC

Positioned in the leafy setting of Mount Helen sits this well maintained brick home. Internally, this home features four bedrooms two of which have built in robes and the master with an ensuite. The formal lounge is positioned at the front of the home and looks out onto the beautiful front garden whilst enjoying plenty of natural light. The second living space is part of an open plan kitchen and meals area that makes up the centrepiece of the home. The kitchen has been updated with top quality fixtures and fittings. Externally, this home has everything situated on approximately 953m2 with a large outdoor area, drive through access, single lock up garage, single lock up carport, gorgeous gardens and shedding. Other features of this home include, full laundry, main bathroom, separate toilet, split system cooling, central floor heating and solar. Located close ...