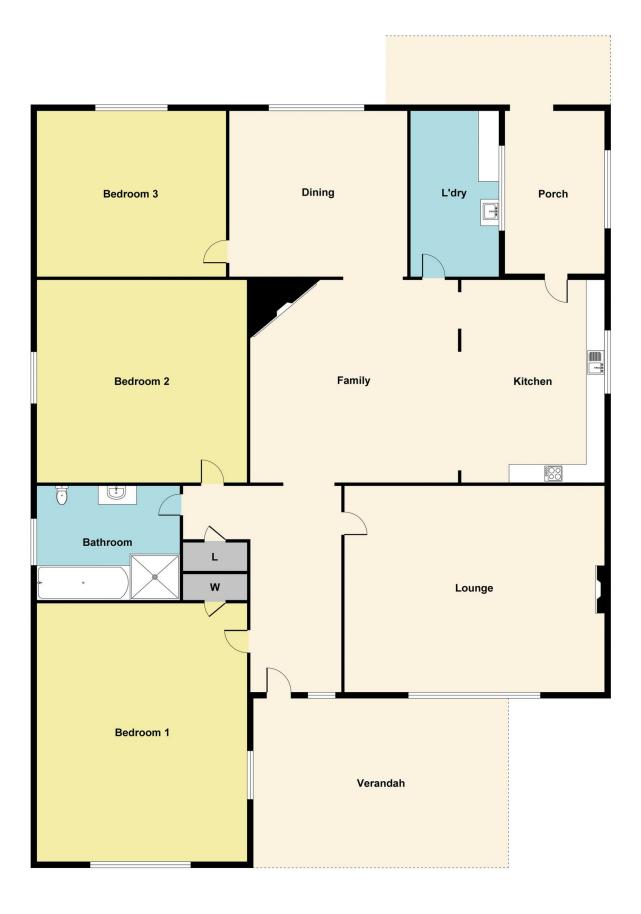

## 318 Eureka Street Ballarat East VIC

Ideally located close to shops, schools and the Ballarat CBD in one of Ballarat's most sought after and tightly held suburbs is this classic double fronted period home. Set on a large block of 683m2 (approx.) and with the added bonus of two street frontages (Eureka ST and Dodds Lane) there is the possibility of extending the home or developing the back part of the block (STCA). The home itself offers three spacious bedrooms, open plan kitchen and meals area, high ceilings and gorgeous period details throughout. There is value to be added everywhere here; renovate, extend or develop (STCA). The choice is yours!