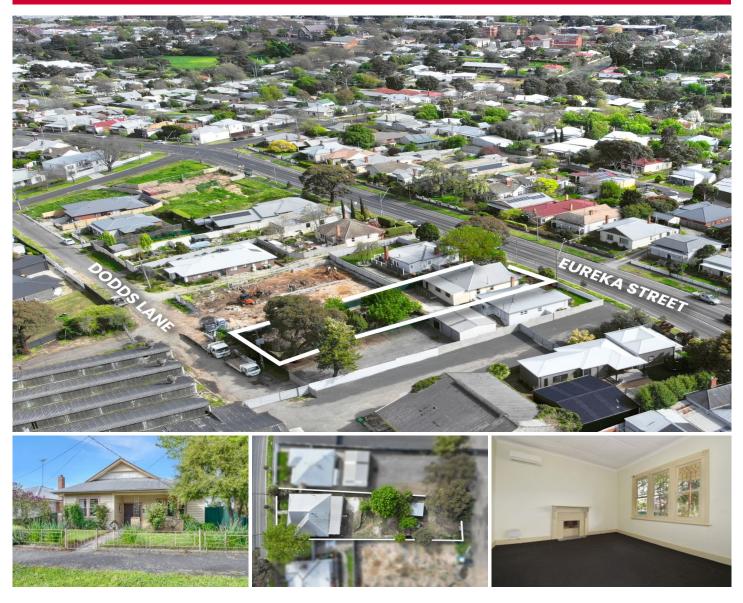

## 318 Eureka Street Ballarat East VIC

Ideally located close to shops, schools and the Ballarat CBD in one of Ballarat's most sought after and tightly held suburbs is this classic double fronted period home. Set on a large block of 683m2 (approx.) and with the added bonus of two street frontages (Eureka ST and Dodds Lane) there is the possibility of extending the home or developing the back part of the block (STCA). The home itself offers three spacious bedrooms, open plan kitchen and meals area, high ceilings and gorgeous period details throughout. There is value to be added everywhere here; renovate, extend or develop (STCA). The choice is yours!