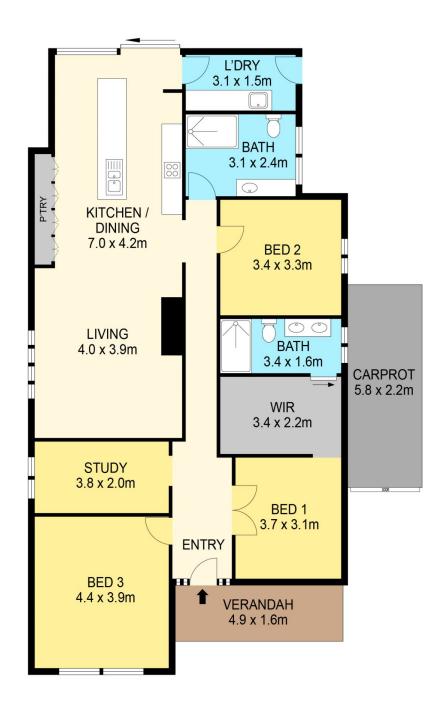

## 811 Doveton Street Soldiers Hill VIC

This stunning transformation is positioned in sought after Soldiers Hill close to Ballarat Train Station, CBD, cafes, shopping and schools. The location enjoys leafy tree lined streets and an abundance of green spaces, dog parks and playgrounds. The home has a new modern extension and has also been fully renovated throughout by quality local boutique builders who have modernized while retaining the historic features throughout. The master bedroom has a walk in robe and luxurious ensuite while the other bedrooms are generous in size. There is also a study with feature exposed brick wall and extensive wine storage. The main bathroom has a walk in shower and plenty of space while there is also a full laundry. The kitchen, meals and living is open plan and ultra modern with gas log fire, designer kitchen and skylights. The space has ample storage, quality appli ...