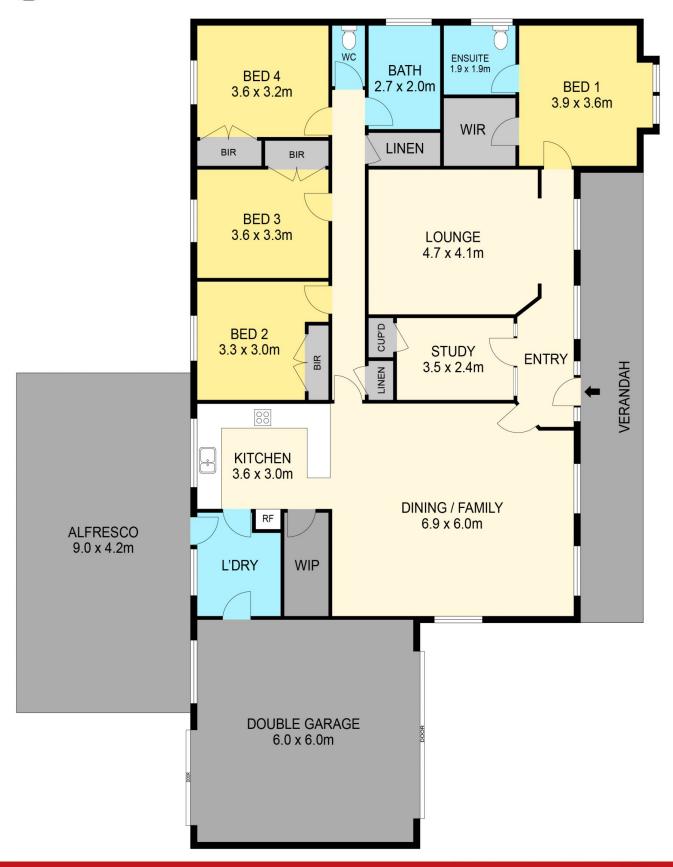

## 7 Castlebar Close Invermay Park VIC

Grand position across a generous 861m2 (approx.) allotment and offering a short walk to the fairways of the Midlands Golf Course, this property would ideally suit the golf enthusiasts or those who appreciate a quiet location within easy reach of the Ballarat CBD, the Melbourne Hwy and offers the enjoyment of low traffic conditions into the heart of town. This large allotment offers plenty of space for kids to play, while also providing a fabulous alfresco area for entertaining. The garden has been established over the years and will play nicely into the hands of those wishing to get outside and enjoy. Internally the home offers a beautifully neutral palette, while also offering stunning polished hardwood floorboards. Central heating, split systems and a new ducted vacuum system provide easy warming, cooling and cleaning, while large windows with quality plan ...