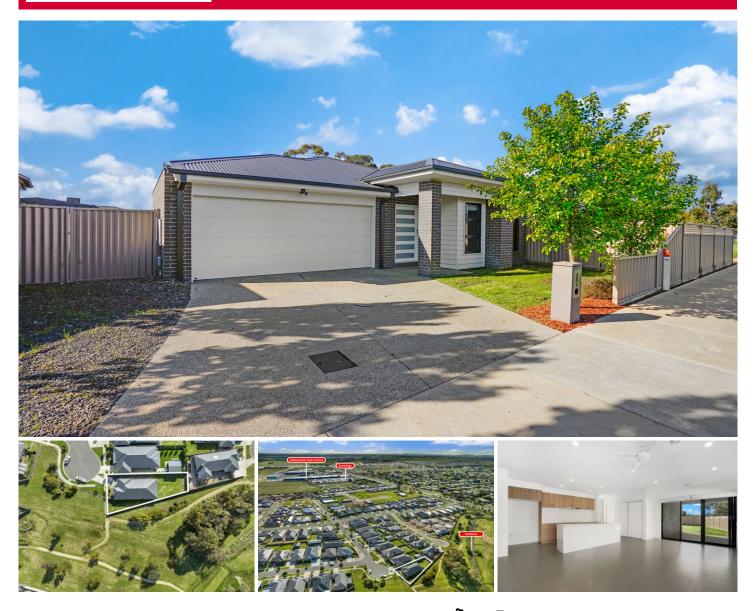

## 34 Continuance Way Delacombe VIC

This modern four bedroom brick home is positioned on a quiet and peaceful street on an allotment of around 673m2. The property offers a desirable lifestyle due to it being located right next to a reserve and walking track, plus being minutes away from schools and all the shopping and restaurants DTC has to offer. Inside you will find four bedrooms all equipped with built in robes and ceiling fans, while the master bedroom has a walk in robe and ensuite. The kitchen is modern and comes with a walk in pantry while the island bench commands the space from the center, opening up to the dining and living area. A second living space allows more than enough room for the family to enjoy. The family bathroom comes with separate shower, bath and separate toilet while there is also a full laundry. The house is serviced by gas central heating, split system, ceiling fans ...