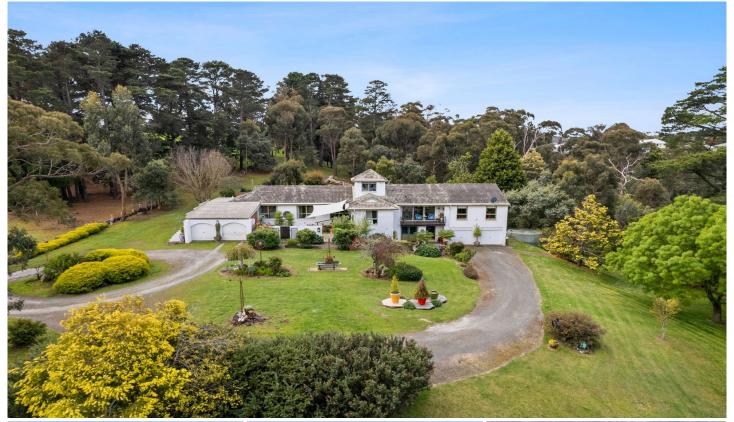

## 17 Bradleys Lane Mount Clear VIC

Welcome to this sprawling and undulating 4.5-acre (approx). property with amazing views, complete privacy yet close to the hub of Mount Clear and minutes to schools, public transport, Ballarat CBD and plenty more. Upon arrival you immediately get a sense of tranquility with only the sounds of nature amongst the trees, you instantly forget you are so close to town. The large multi-level home has a Spanish vibe and is full of character, charm and affords gorgeous views from an abundance of windows. The entrance foyer with adjoining study or bedroom leads to the homes main level. This level includes a renovated kitchen, with stone benchtops, 900mm appliances and ample bench and storage space. There are 2 separate living areas and large dining area with sliding glass doors to the balcony. A massive rumpus room which features exposed beam ceilings, built in bar, ...