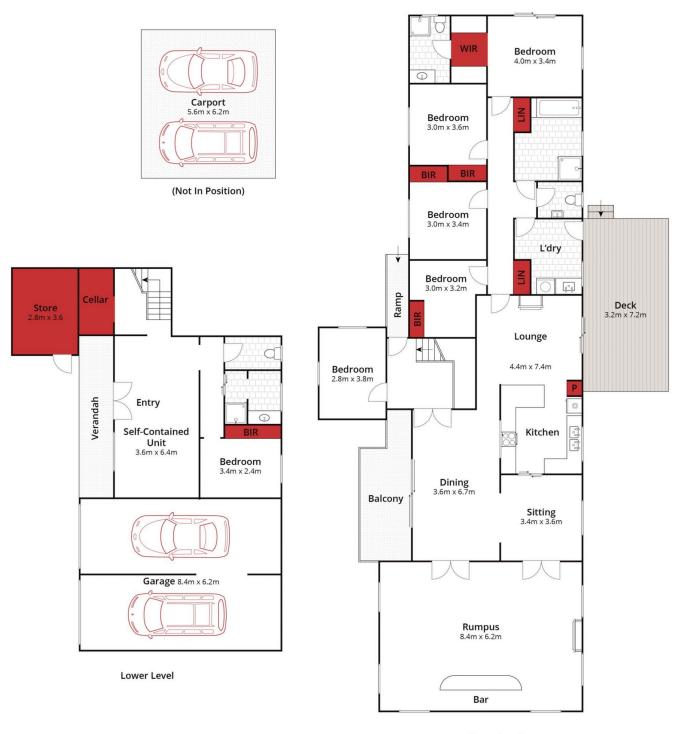

**Upper Level** 

Approx House Area 352m²
Approx Land Area 17832 m² 5 🖨 3 🗔 4
Whilst **bwrm.com.au** has made every attempt to ensure the accuracy of the floor plan contained here, measurements are approximate and no responsibility is taken for any error, omission, or mis-statement. This plan is for illustrative purposes only.