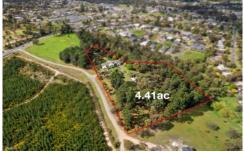

## 17 Bradleys Lane Mount Clear VIC

Welcome to this sprawling and undulating 4.5-acre (approx). property with amazing views, complete privacy yet close to the hub of Mount Clear and minutes to schools, public transport, Ballarat CBD and plenty more. Upon arrival you immediately get a sense of tranquility with only the sounds of nature amongst the trees, you instantly forget you are so close to town. The large multi-level home has a Spanish vibe and is full of character, charm and affords gorgeous views from an abundance of windows. The entrance foyer with adjoining study or bedroom leads to the homes main level. This level includes a renovated kitchen, with stone benchtops, 900mm appliances and ample bench and storage space. There are 2 separate living areas and large dining area with sliding glass doors to the balcony. A massive rumpus room which features exposed beam ceilings, built in bar, ...

**Upper Level** 

Approx House Area 352m²
Approx Land Area 17832 m² 5 🖨 3 🗔 4
Whilst **bwrm.com.au** has made every attempt to ensure the accuracy of the floor plan contained here, measurements are approximate and no responsibility is taken for any error, omission, or mis-statement. This plan is for illustrative purposes only.