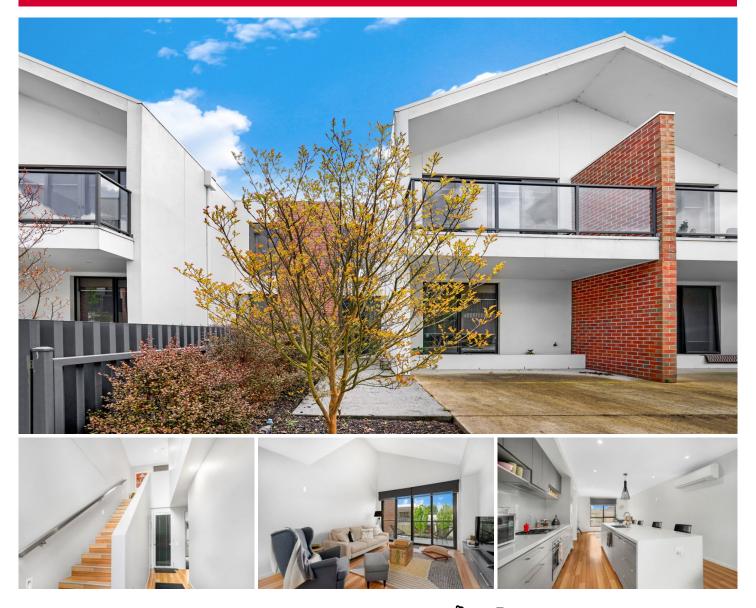

## **16 Monteith Place Ballarat Central VIC**

This near new townhouse is positioned in a guiet complex close to Lake, Wendouree, Ballarat CBD and the hospital precinct. The exclusive location offers peace of mind with safe surrounds and the convenience of being so close to everything that booming Ballarat has to offer. The home has been beautifully designed to make great use of space and allow natural light into all parts of the home. Downstairs you have two great sized bedrooms with built in robes and a central bathroom with walk in shower. On this lower level you also have a laundry, second toilet and private courtyard. Upstairs you will find an open plan kitchen, meals and living space as well as a balcony. The kitchen has stone bench tops and SMEG appliances. The house is serviced by two split systems for both heating and cooling. This is a rare opportunity to purchase a great value home that is in ...