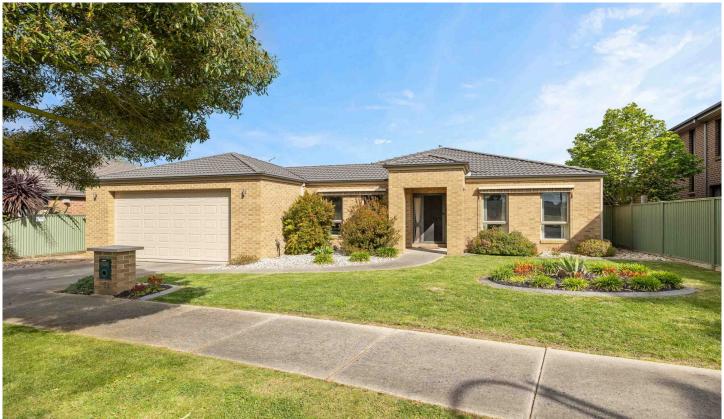

## 19 Malahide Drive Miners Rest VIC

Situated in popular Miners Rest is this beautifully presented brick home. Upon entering the home you are greeted with a lovely entryway which leads to a large study with access to the double garage, designed with enough room to house a caravan and roller door with access to the backyard. The master bedroom is complimented with WIR and ensuite. The two remaining bedrooms offer built in robes and are serviced by a central main bathroom which features bath, shower and separate toilet. The formal living room, open plan kitchen, dining and family zone enjoys an abundance of natural light and looks out to the spacious and low maintenance backyard. Enjoy the outdoors all year round with access to the undercover alfresco with blinds. Externally the home is positioned on a 745m2 (approx.) block, features a large secure yard with garden shed and water tanks. This home ...