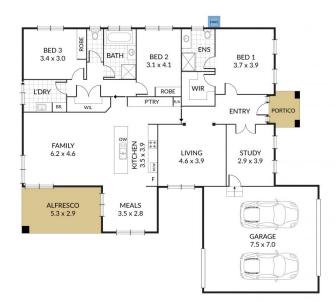

## 19 Malahide Drive Miners Rest VIC

Situated in popular Miners Rest is this beautifully presented brick home. Upon entering the home you are greeted with a lovely entryway which leads to a large study with access to the double garage, designed with enough room to house a caravan and roller door with access to the backyard. The master bedroom is complimented with WIR and ensuite. The two remaining bedrooms offer built in robes and are serviced by a central main bathroom which features bath, shower and separate toilet. The formal living room, open plan kitchen, dining and family zone enjoys an abundance of natural light and looks out to the spacious and low maintenance backyard. Enjoy the outdoors all year round with access to the undercover alfresco with blinds. Externally the home is positioned on a 745m2 (approx.) block, features a large secure yard with garden shed and water tanks. This home ...