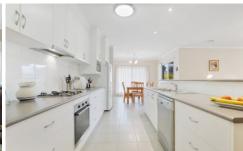

## 19 Malahide Drive Miners Rest VIC

Situated in popular Miners Rest is this beautifully presented brick home. Upon entering the home you are greeted with a lovely entryway which leads to a large study with access to the double garage, designed with enough room to house a caravan and roller door with access to the backyard. The master bedroom is complimented with WIR and ensuite. The two remaining bedrooms offer built in robes and are serviced by a central main bathroom which features bath, shower and separate toilet. The formal living room, open plan kitchen, dining and family zone enjoys an abundance of natural light and looks out to the spacious and low maintenance backyard. Enjoy the outdoors all year round with access to the undercover alfresco with blinds. Externally the home is positioned on a 745m2 (approx.) block, features a large secure yard with garden shed and water tanks. This home ...