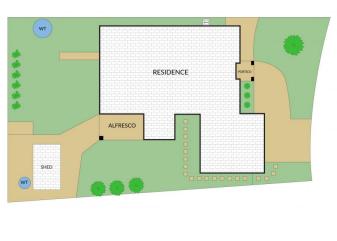

## 19 Malahide Drive Miners Rest VIC

Situated in popular Miners Rest is this beautifully presented brick home. Upon entering the home you are greeted with a lovely entryway which leads to a large study with access to the double garage, designed with enough room to house a caravan and roller door with access to the backyard. The master bedroom is complimented with WIR and ensuite. The two remaining bedrooms offer built in robes and are serviced by a central main bathroom which features bath, shower and separate toilet. The formal living room, open plan kitchen, dining and family zone enjoys an abundance of natural light and looks out to the spacious and low maintenance backyard. Enjoy the outdoors all year round with access to the undercover alfresco with blinds. Externally the home is positioned on a 745m2 (approx.) block, features a large secure yard with garden shed and water tanks. This home ...