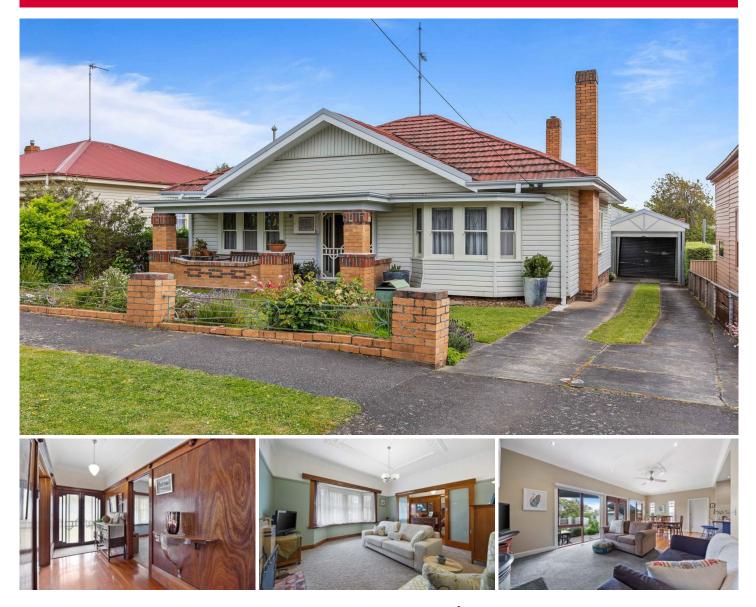

## 726 Tress Street Mount Pleasant VIC

Situated in the ever popular location of Mount Pleasant, close to schools, public transport, parks and only a short drive to the CBD is this sophisticated Californian Bungalow. Upon entering the home you are greeted with character and charm. The formal lounge is of generous size and features open fireplace and bay window providing natural light. There are three large bedrooms serviced by the central bathroom which offers bath, shower and toilet.

The kitchen is very functional with pantry, dishwasher and ample bench space. It adjoins the open plan living and meals area which looks out to the glorious deck and established gardens which take in the north westerly sunsets. The home is positioned on a 592m2 (approx.). block with side access, carport with roller door, garage and garden shed.

This home is sure to be popular with families, couples and

| 3 🎮 | 1 🚔 | 2 🚘 |
|-----|-----|-----|
|-----|-----|-----|

| Pr | ice |     | : | \$ | 585,000 |  |
|----|-----|-----|---|----|---------|--|
|    |     | ~ . |   | _  | ~~      |  |