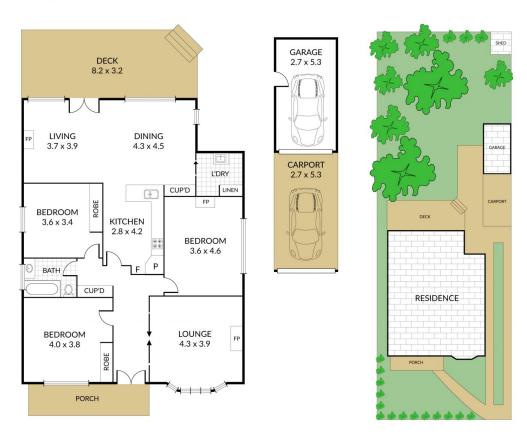

The kitchen is very functional with pantry, dishwasher and ample bench space. It adjoins the open plan living and meals area which looks out to the glorious deck and established gardens which take in the north westerly sunsets. The home is positioned on a 592m2 (approx.). block with side access, carport with roller door, garage and garden shed.