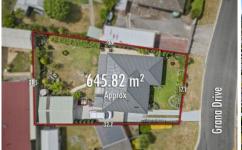

3 📭 1 🖺 7 🖨

**Price** : \$ 530,000 **Land Size** : 646 sqm

View : https://www.ballaratrealestate.com.au/sale/v ic/ballarat-western-district/delacombe/reside

ntial/house/7270779

Lachlan Sylvia 03 53312233 0458 068 234