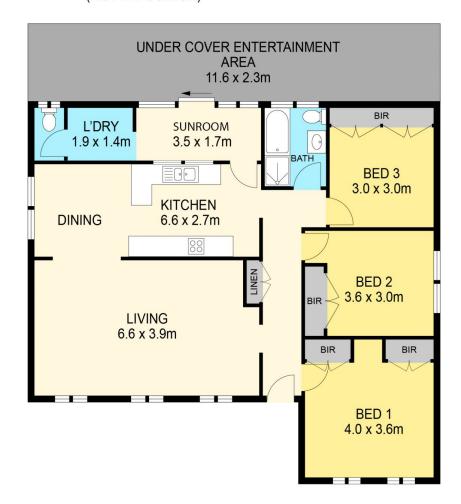

## 21 Grana Drive Delacombe VIC

Located just minutes from the Ballarat CBD, Delacombe Town Centre and schools sits this renovated brick home. Internally, this property features three bedrooms, all of which have large built in robes. At the front of the home, you will find a large living space that seamlessly flows through to the open plan kitchen and meals area. The kitchen comprises of cooktop, oven and ample cupboard & bench space. The main bathroom is cleverly positioned and features bath, shower, toilet and vanity while the laundry has ample space along with a second separate toilet. At the back of the home you will find a sunroom that looks out onto the spacious rear yard. Externally, this property offers everything with side access, large garage, extra car accommodation behind lock up gates, water tank, gorgeous gardens and outdoor entertaining area. Other features of this home inclu ...