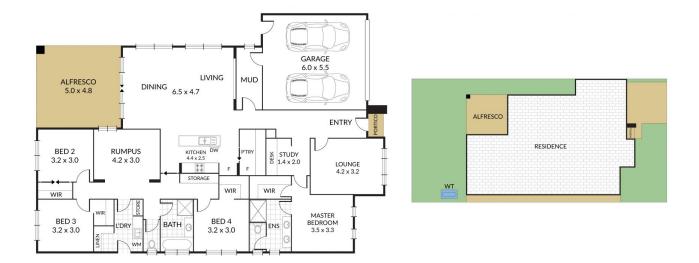

## 7 Pontiac Drive Smythes Creek VIC

Welcome to 7 Pontiac Drive, Smythes Creek. A near new home packed with features and space for the whole family and built by renowned Ballarat Builder, Oasis Building Group. The home features 4 bedrooms 3 with WIRs and remainder with BIR. There are 3 separate living areas as well as a built-in study nook. You will love the luxury vinyl flooring and 2550mm ceilings. The King size Master bedroom includes a striking ensuite with spacious shower, double vanity and separate WC. The sleek, modern kitchen with quality appliances, stone bench tops, dishwasher, WIP, soft closing draws and abundance of storage is a delight. The kitchen overlooks a generous light-filled living space. The large family bathroom complete with bath, shower, and separate WC is perfectly placed for ease of access. There is a laundry with walk in linen closet and direct access outside. A ...