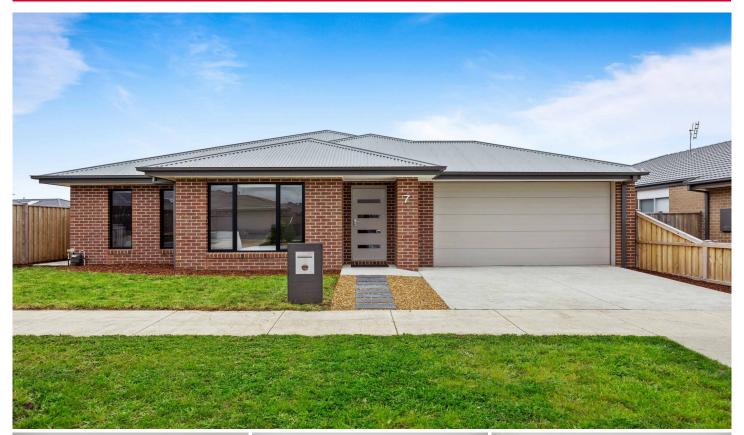

## 7 Pontiac Drive Smythes Creek VIC

Welcome to 7 Pontiac Drive, Smythes Creek. A near new home packed with features and space for the whole family and built by renowned Ballarat Builder, Oasis Building Group. The home features 4 bedrooms 3 with WIRs and remainder with BIR. There are 3 separate living areas as well as a built-in study nook. You will love the luxury vinyl flooring and 2550mm ceilings. The King size Master bedroom includes a striking ensuite with spacious shower, double vanity and separate WC. The sleek, modern kitchen with quality appliances, stone bench tops, dishwasher, WIP, soft closing draws and abundance of storage is a delight. The kitchen overlooks a generous light-filled living space. The large family bathroom complete with bath, shower, and separate WC is perfectly placed for ease of access. There is a laundry with walk in linen closet and direct access outside. A ...