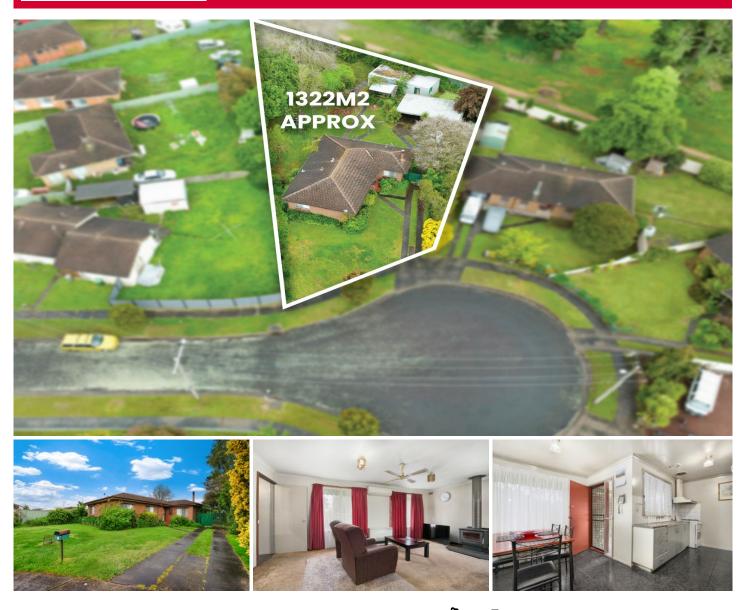

## 1 Cedar Court Wendouree VIC

Positioned in a quite court of Wendouree is this three bedroom brick home on a large allotment of 1.322m2 (approx). This location is desirable for it's proximity to schools, parks, reserves and public transport. Inside you will find three well sized bedrooms with the main bedroom having built in robes. The kitchen is open to the dining space while there is a separate family lounge room. The family bathroom is easily accessible and comes with separate bath and shower, while there is also a full laundry. The house is serviced by gas Rinnai heaters, split system, ceiling fans and a wood heater, providing all year round comfort. Outside you will find an undercover gazebo with power, perfect for family BBQs while there is also a large shed with power and another spacious garden shed. For parking there is a double carport with rear access to the property. With suc ...

## 3 🎮 1 🚔 3 🚘

View

| Pri | се | : \$ 400,000 |
|-----|----|--------------|
| -   |    |              |

Land Size : 1322 sqm

: https://www.ballaratrealestate.com.au/sale/v ic/ballarat-western-district/wendouree/reside ntial/house/7270825