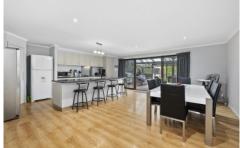

## 27 Heales Street Mount Pleasant VIC

This family home is ideally located close to multiple reserves, shops, gyms and right in-between Mount Pleasant Kindergarten and Primary school. The home features ample storage all throughout the home as well as the lock up garage with an abundance of storage cupboards. The master bedroom features a WIR and ensuite, and the remaining three bedrooms with BIRs. The spacious family room excellent for entertaining guests, leads into the home study, suitable for those who work from home. From the family room you will be lead directly into the generously sized open plan kitchen and meals area which is highlighted with the extensive amount of storage, and inclusion of a dishwasher, walk in pantry, fisher and Paykel oven, the optimal area for the home cook and perfect for those large family dinners. The house is kept comfortable year-round with 2 reverse cycle air c ...