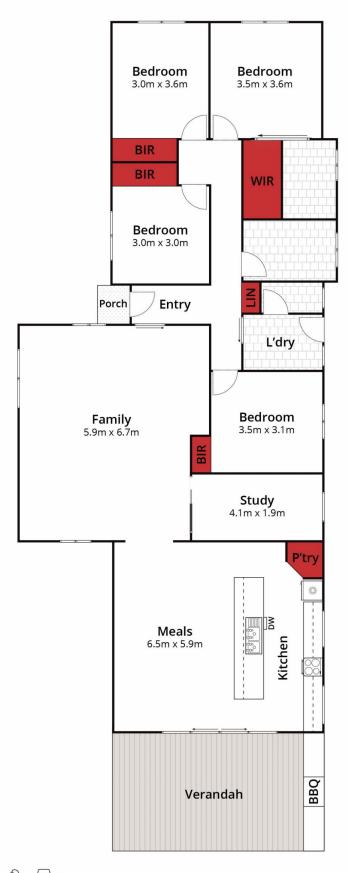

## 27 Heales Street Mount Pleasant VIC

This family home is ideally located close to multiple reserves, shops, gyms and right in-between Mount Pleasant Kindergarten and Primary school. The home features ample storage all throughout the home as well as the lock up garage with an abundance of storage cupboards. The master bedroom features a WIR and ensuite, and the remaining three bedrooms with BIRs. The spacious family room excellent for entertaining guests, leads into the home study, suitable for those who work from home. From the family room you will be lead directly into the generously sized open plan kitchen and meals area which is highlighted with the extensive amount of storage, and inclusion of a dishwasher, walk in pantry, fisher and Paykel oven, the optimal area for the home cook and perfect for those large family dinners. The house is kept comfortable year-round with 2 reverse cycle air c ...

Approx House Area 167m²

Approx House Area 167m² Fig. 1 a fig. 2 fig. 0 Whilst **bwrm.com.au** has made every attempt to ensure the accuracy of the floor plan contained here, measurements are approximate and no responsibility is taken for any error, omission, or mis-statement. This plan is for illustrative purposes only.