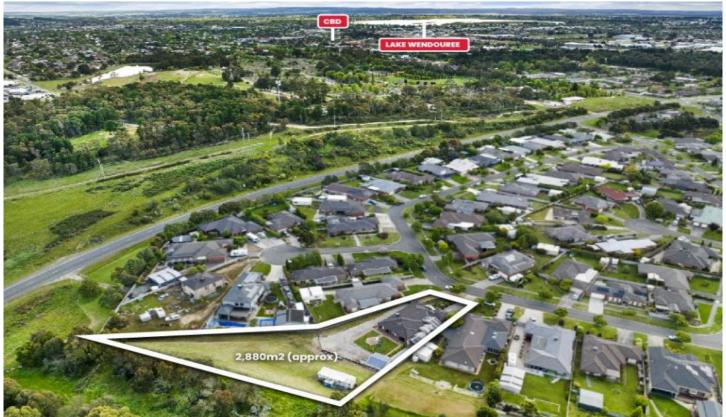

## 36 Harrier Drive Invermay Park VIC

It is extremely rare to find such a substantial home on an allotment of around 2,880m2 (approx.) in sought after Invermay Park. The property is well laid out with the house sitting in the front corner of the block with side access to further shedding and vacant land for even more shedding, granny flat or further development (STCA). The location is conveniently close to shopping, schools, Midland Golf Club, Melbourne Freeway and Ballarat CBD. The home is versatile with five bedrooms and a study. The master bedroom has ensuite and walk in robe while all of the other bedrooms have built in robes. There are also a number of different living zones with open plan kitchen and meals area, separate lounge and a further rumpus room. The kitchen has been fully renovated with stone bench tops and quality joinery. The main bathroom has separate shower and bath while ther ...

5 2 4 4

Land Size: 2880 sqm

View : https://www.ballaratrealestate.com.au/sale/v ic/ballarat-western-district/invermay-park/res

idential/house/7282336

Dominic Morrison 5331 2233 0409 557 461

Mitchell Burgess 03 5331 2233 0458019897