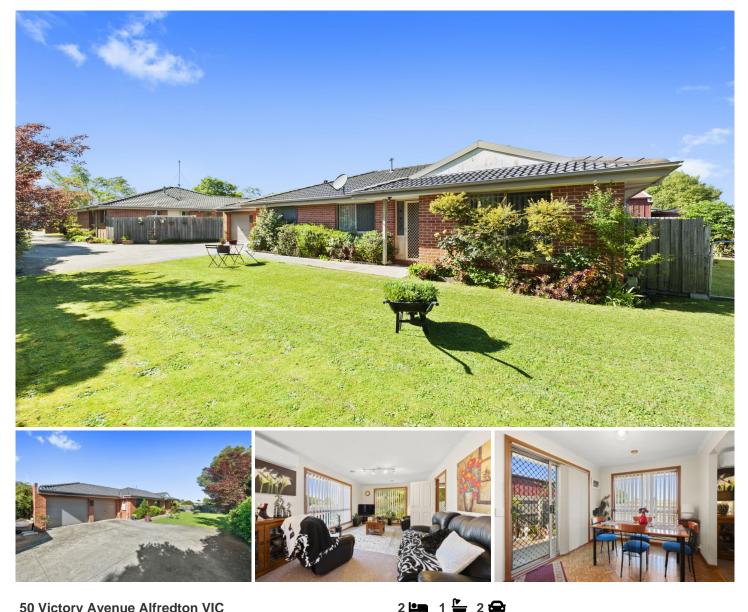

## **50 Victory Avenue Alfredton VIC**

Located in popular and highly sought after "older Alfredton" with many schooling options, shopping, bus services and recreation at your footstep this one is sure to be popular! Internally, this home features two spacious bedrooms, both of which have built in robes. The kitchen, meals and lounge area look out onto the gorgeous gardens enjoying plenty of natural light. The centrally located bathroom comprises of bath, shower and vanity while the toilet is separate. Externally, this property is just as impressive with a private yard perfect for gardening or other activities, shedding and double lock up garage. Other features of this home include a full laundry, gas central heating, plenty of storage and air conditioner. This one will attract multiple groups of buyers so be sure to contact Lachlan Sylvia for more information today!

| 2 | <b>!•</b> N | 1 |   | 2 | A |
|---|-------------|---|---|---|---|
| _ | _           |   | _ | _ | - |

| Price     |    | 2 | \$ | 44     | 15, | 000 | ) |
|-----------|----|---|----|--------|-----|-----|---|
| L a ca al | 0: | - | 0  | $\sim$ |     |     |   |

- Land Size : 609 sqm View
  - : https://www.ballaratrealestate.com.au/sale/v ic/ballarat-western-district/alfredton/residenti al/house/7282363

Lachlan Svlvia 03 53312233 0458 068 234

PLANS SHOWN ARE FOR MARKETING PURPOSES ONLY, ALL DIMENSIONS ARE APPROXIMATE AND NOT TO SCALE. THEY ARE SUBJECT TO ERRORS AND INACCURACIES AND NO LIABILITY WILL BE ACCEPTED. INTERESTED PARTIES SHOULD MAKE THEIR OWN INQUIRES.