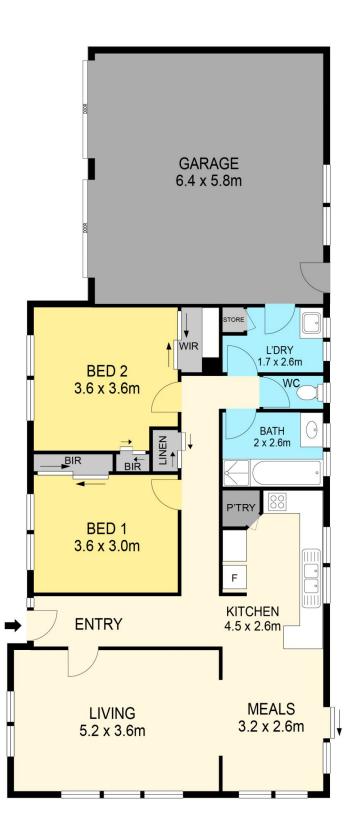

## **50 Victory Avenue Alfredton VIC**

Located in popular and highly sought after "older Alfredton" with many schooling options, shopping, bus services and recreation at your footstep this one is sure to be popular! Internally, this home features two spacious bedrooms, both of which have built in robes. The kitchen, meals and lounge area look out onto the gorgeous gardens enjoying plenty of natural light. The centrally located bathroom comprises of bath, shower and vanity while the toilet is separate. Externally, this property is just as impressive with a private yard perfect for gardening or other activities, shedding and double lock up garage. Other features of this home include a full laundry, gas central heating, plenty of storage and air conditioner. This one will attract multiple groups of buyers so be sure to contact Lachlan Sylvia for more information today!

- Land Size : 609 sqm View
  - : https://www.ballaratrealestate.com.au/sale/v ic/ballarat-western-district/alfredton/residenti al/house/7282363

Lachlan Svlvia 03 53312233 0458 068 234

PLANS SHOWN ARE FOR MARKETING PURPOSES ONLY, ALL DIMENSIONS ARE APPROXIMATE AND NOT TO SCALE. THEY ARE SUBJECT TO ERRORS AND INACCURACIES AND NO LIABILITY WILL BE ACCEPTED. INTERESTED PARTIES SHOULD MAKE THEIR OWN INQUIRES.