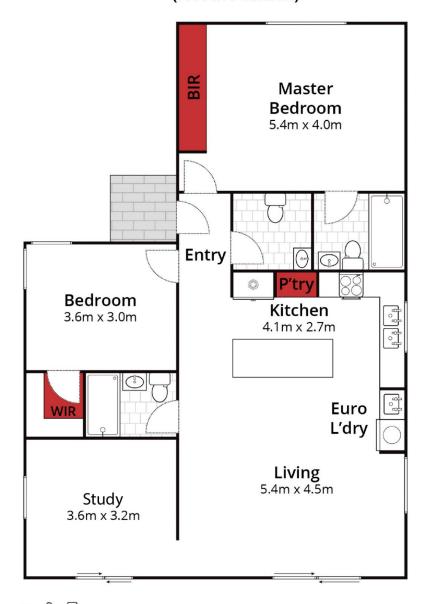

## 1/717 Tress Street Mount Pleasant VIC

In close proximity to the Ballarat CBD, parks, public transport and schools you will find this beautiful renovated property! Internally, this home is comfortable and modern featuring two spacious bedrooms with robes, two bathrooms, study (or third bedroom) and a stunning open plan living, kitchen and meals area that enjoys plenty of natural light. The kitchen has stone benches, high end finishes and top-quality appliances. Externally, this home is just as impressive with carport, private courtyard and outdoor decking area. Other features of this home include gas central heating, evaporative cooling and European laundry. This one is sure to be popular so contact Lachlan Sylvia for more information today.

## (Not In Position)

ppt to ensure the accuracy of the floor plan contained here, meas

Ballarat B