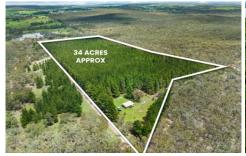

## 299 Marias Lane Beaufort VIC

This large allotment is well positioned close to the popular township of Beaufort, while still offering a private and peaceful setting for your home or weekender. The Beaufort location is conveniently on the train line between Ballarat and Ararat while the town also boasts a supermarket, hospital, schools and many eateries. The home consists of three bedrooms, kitchen, lounge, bathroom and is serviced by a wood heater. Outside you have a deck overlooking the garden. The large 34 acre (approx.) property offers plenty of potential with a pine plantation and room for further shedding or development (STCA). Contact the exclusive listing agent Dominic Morrison on 0409 557 461 for a private inspection today!