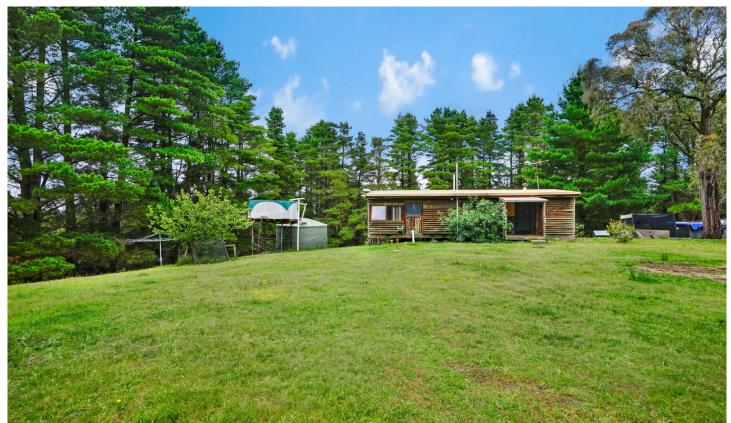

## 299 Marias Lane Beaufort VIC

This large allotment is well positioned close to the popular township of Beaufort, while still offering a private and peaceful setting for your home or weekender. The Beaufort location is conveniently on the train line between Ballarat and Ararat while the town also boasts a supermarket, hospital, schools and many eateries. The home consists of three bedrooms, kitchen, lounge, bathroom and is serviced by a wood heater. Outside you have a deck overlooking the garden. The large 34 acre (approx.) property offers plenty of potential with a pine plantation and room for further shedding or development (STCA). Contact the exclusive listing agent Dominic Morrison on 0409 557 461 for a private inspection today!