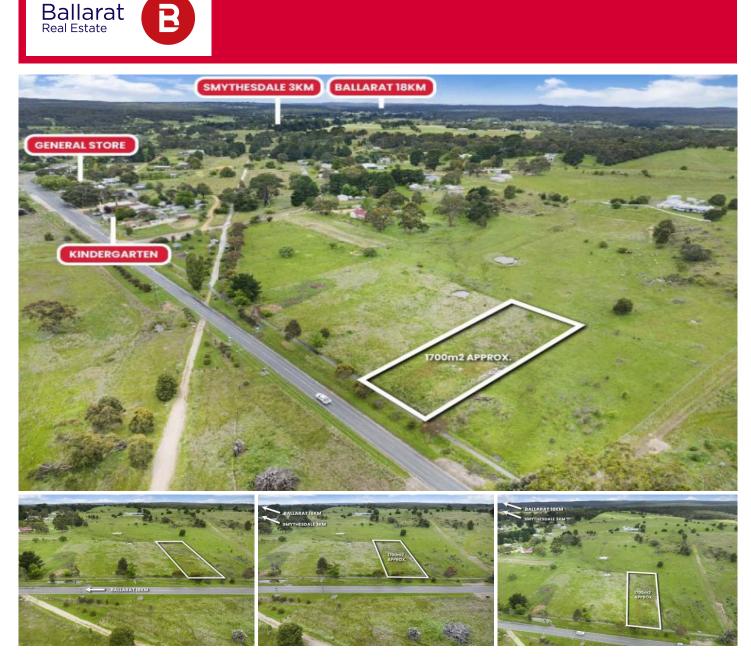

## Lot 10 Scarsdale-Pitfield Road Scarsdale VIC

What a wonderful opportunity to secure this picturesque block of land in popular Scarsdale. The 1700m2 approx block is cleared and ready for your new home (STCA). With sealed road frontage, power, and water available at the front of this block, this is ready to build your dream. Just a short drive from Ballarat and the Delacombe Town Centre and only minutes to Smythesdale and all its amenities, including supermarket, medical precinct, sporting facilities and much more. Contact Jay Kalogerakis today as this will not last.

| Price     | :\$100,000 |
|-----------|------------|
| Land Size | 1700 cam   |

Land Size : 1700 sqm

View

: https://www.ballaratrealestate.com.au/sale/v ic/ballarat-western-district/scarsdale/residen tial/land/7291570