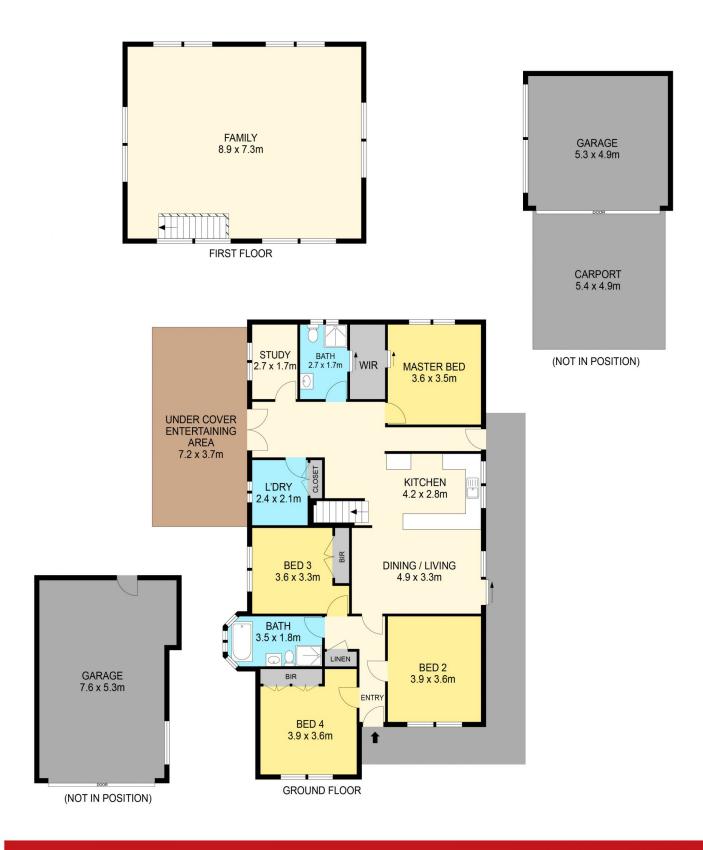

## 10 Jones Avenue Mount Clear VIC

Situated behind Damascus Collage, walking distance Midvale Shopping Centre, Mount Clear Collage and a short drive to the Buninyong town centre, IBM and Federation University. The home is sitting on a generous 943m2 (approx.) allotment big enough for the pets or kids to play or future development (STCA) with both lock up high bay garage for storage and caravan or boat accommodation and additional side access with carport and car accommodation on the other side, this combination would work very well for a trades person or first home buyer looking for a large home to share with university friends. The home comprises of a very large upstairs lounge that is big enough for a pool table, lounge and desk space in one, downstairs there are four large bedrooms, the master with ensuite and walk in robes. The home is heated and cooled with a combination of gas heating, ...