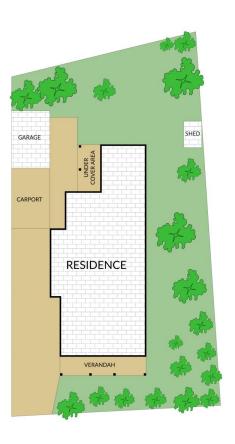

## 205 Clyde Street Soldiers Hill VIC

The property is brilliantly located walking distance to the Ballarat CBD and train station, quality schools, cafes and restaurants as well as sporting and entertainment precincts.

Positioned in the ever-popular Soldiers Hill is this updated four-bedroom home on approx. 513m2. Recently re-stumped with the entire sub-floor updated, the foundations of this home are second to none and together with brand new flooring, fresh coat of paint, new light fixtures and more, this home is an absolute must for you to inspect. All the hard work has been done is ready and waiting for you to move in and enjoy.