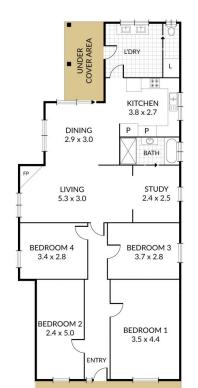

Positioned in the ever-popular Soldiers Hill is this updated four-bedroom home on approx. 513m2. Recently re-stumped with the entire sub-floor updated, the foundations of this home are second to none and together with brand new flooring, fresh coat of paint, new light fixtures and more, this home is an absolute must for you to inspect. All the hard work has been done is ready and waiting for you to move in and enjoy.

The home comprises four generous sized bedrooms, separate open study area, updated bathroom, laundry at

4 🕒 1 📛 2 👄

**Price** : \$ 600,000 **Land Size** : 513 sqm

View : https://www.ballaratrealestate.com.au/sale/v