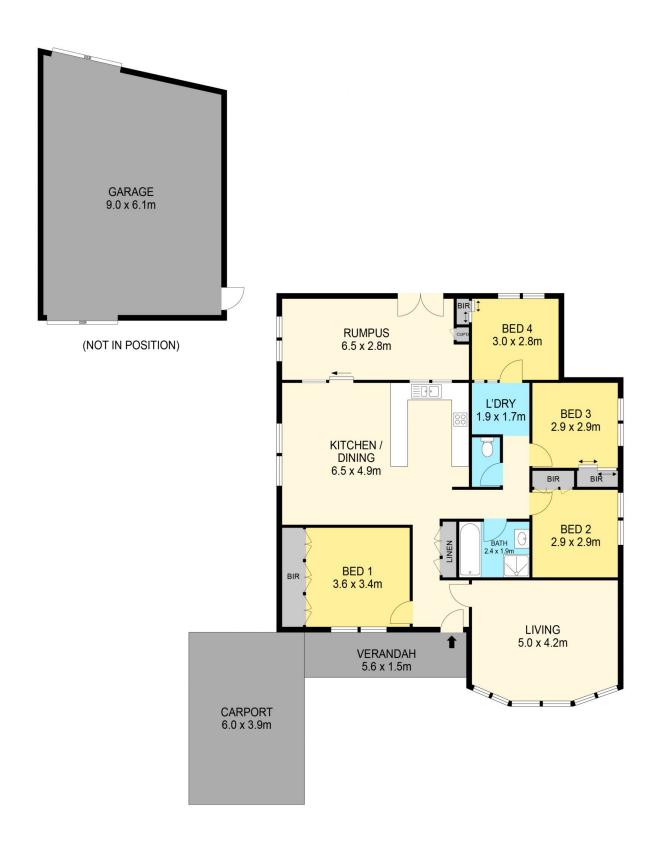

## 21 Panorama Drive Delacombe VIC

This home has it all. Located in a tightly held and sought after, family-friendly court location within walking distance to the DTC shopping precinct, schools and parks is this well maintained four bedroom home. Features include a massive four car garage, two separate and spacious living spaces, open plan kitchen and meals area, gas ducted heating and split system air-conditioner. The home also offers a single carport, 15kw solar system, low maintenance gardens and a large secure yard set on around 688m2 (approx.). This is a rare find in arguably one of the most family friendly streets in Ballarat. Be quick!