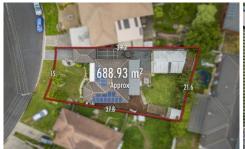

## 21 Panorama Drive Delacombe VIC

This home has it all. Located in a tightly held and sought after, family-friendly court location within walking distance to the DTC shopping precinct, schools and parks is this well maintained four bedroom home. Features include a massive four car garage, two separate and spacious living spaces, open plan kitchen and meals area, gas ducted heating and split system air-conditioner. The home also offers a single carport, 15kw solar system, low maintenance gardens and a large secure yard set on around 688m2 (approx.). This is a rare find in arguably one of the most family friendly streets in Ballarat. Be quick!

4 🚐 1 🔓 5 🖨

**Price** : \$ 535,000 **Land Size** : 688 sqm

View : https://www.ballaratrealestate.com.au/sale/v

ic/ballarat-western-district/delacombe/reside

ntial/house/7310142

David Morrison 5331 2233 0438 342 227