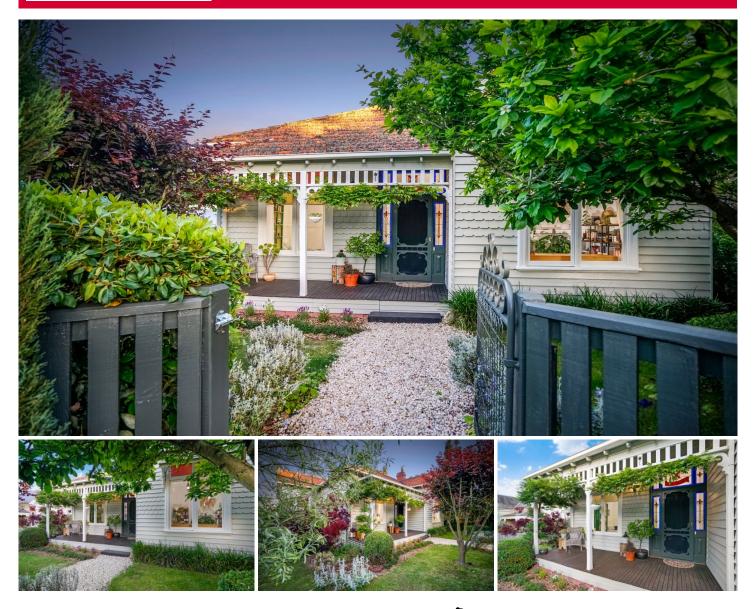

## 406 Neill Street Soldiers Hill VIC

This attractive weatherboard home has been lovingly maintained and improved by the current owners to create a gorgeous mix of old and new that is ready for you to move in and enjoy. The location in one of Ballarat's most prestigious tree-lined streets offers exclusivity and convenience, with the CBD and Ballarat Train Station at your doorstep. You will also enjoy the position in relation to schools, cafes and parks. This is a large home consisting of four bedrooms, a study and two living areas. The master bedroom has a private balcony with views, as well as ensuite and built-in storage, and all three further bedrooms are a great size. The study, home office or hobby room is versatile, as it could easily also be a third living room or fifth bedroom. The large kitchen, meals and living is open plan and centres around a feature glass conservatory that offers un ...