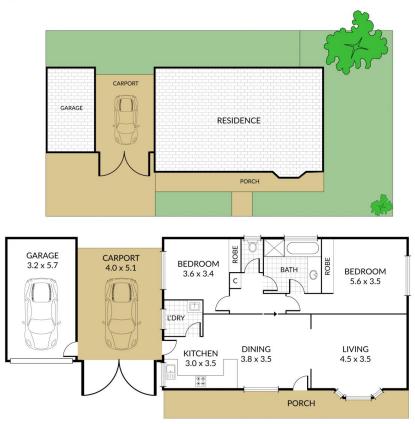

## 1/25 Charlotte Street Sebastopol VIC

This two-bedroom brick veneer unit is part of a very well maintained two unit complex and is within walking distance to shops, medical facilities, supermarket and public transport. The unit features an open plan lounge area with a bay window and gas heating, a separate dining area which adjoins the kitchen with gas cooking and plenty of cupboard space. Both bedrooms each contain built in robes and the central bathroom has a separate bath and shower recess. There is a full laundry with storage and separate toilet. Added features are a rear enclosed yard which has a carport or undercover entertaining area and a lock up garage. Properties like this do not last long so be quick to book your inspection with the exclusive listing agent Tash Guinea 0439 831 058.

Tash Guinea 03 53312233 0439 831 058

NORTH