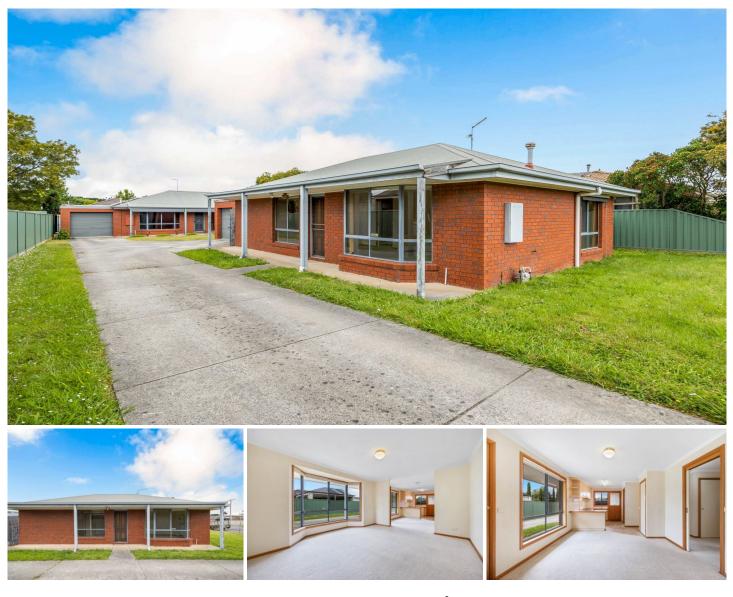

## 1/25 Charlotte Street Sebastopol VIC

This two-bedroom brick veneer unit is part of a very well maintained two unit complex and is within walking distance to shops, medical facilities, supermarket and public transport. The unit features an open plan lounge area with a bay window and gas heating, a separate dining area which adjoins the kitchen with gas cooking and plenty of cupboard space. Both bedrooms each contain built in robes and the central bathroom has a separate bath and shower recess. There is a full laundry with storage and separate toilet. Added features are a rear enclosed yard which has a carport or undercover entertaining area and a lock up garage. Properties like this do not last long so be quick to book your inspection with the exclusive listing agent Tash Guinea 0439 831 058.