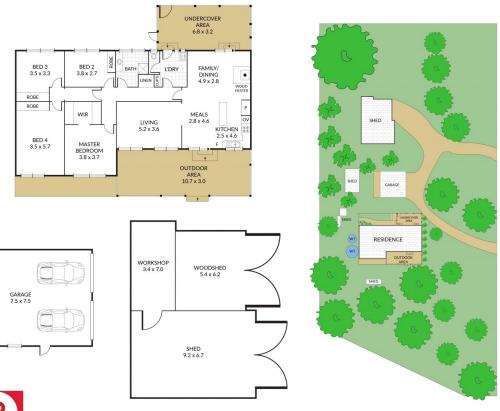

## 9 Bandys Road Smythesdale VIC

Situated in the popular town of Smythesdale and a short drive to the Delacombe Town Centre is this very tidy Home on Approx. 1 acre of land. The home boasts four generous sized bedrooms all with built in Robes and ceiling fans with the Master offering a walk in Robe. The well-appointed kitchen offers a new 24 place dishwasher, 600mm wall oven and electric cook top that overlooks the open plan dining and family room and a separate living room. The home is kept warm in winter by a wood log fire and for the warmer months a split system air-conditioner. Outside are two undercover alfresco area's which the perfect place for entertaining. There is also a 7x7 m colour bond garage with concrete flooring and power and a second 10 x 7 shed that provides plenty of car space or storage. The property also provides 2 large water tanks. All set on well-established gardens. ...