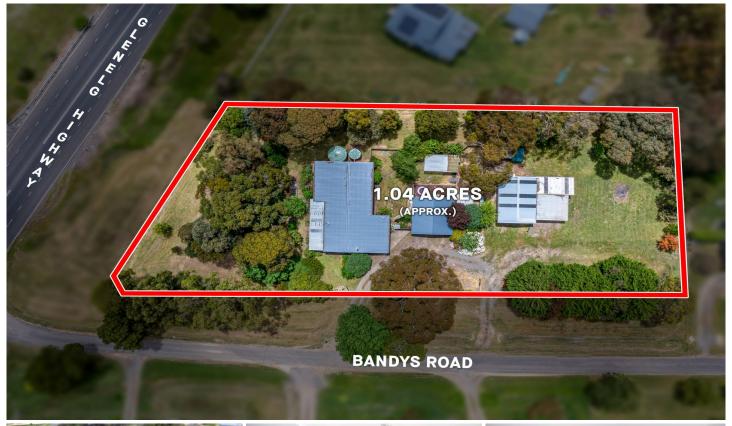

## 9 Bandys Road Smythesdale VIC

Situated in the popular town of Smythesdale and a short drive to the Delacombe Town Centre is this very tidy Home on Approx. 1 acre of land. The home boasts four generous sized bedrooms all with built in Robes and ceiling fans with the Master offering a walk in Robe. The well-appointed kitchen offers a new 24 place dishwasher, 600mm wall oven and electric cook top that overlooks the open plan dining and family room and a separate living room. The home is kept warm in winter by a wood log fire and for the warmer months a split system air-conditioner. Outside are two undercover alfresco area's which the perfect place for entertaining. There is also a 7x7 m colour bond garage with concrete flooring and power and a second 10 x 7 shed that provides plenty of car space or storage. The property also provides 2 large water tanks. All set on well-established gardens. ...

4 🕮 1 🟪 6 🕰

Price : \$ 615,000 Land Size : 1 Acres

View : https://www.ballaratrealestate.com.au/sale/v

ic/ballarat-western-district/smythesdale/resi

dential/house/7318684

Terry Richardson 03 53312233 0487 516 260