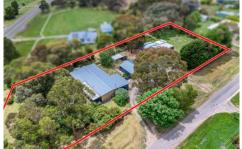

## 9 Bandys Road Smythesdale VIC

Situated in the popular town of Smythesdale and a short drive to the Delacombe Town Centre is this very tidy Home on Approx. 1 acre of land. The home boasts four generous sized bedrooms all with built in Robes and ceiling fans with the Master offering a walk in Robe. The well-appointed kitchen offers a new 24 place dishwasher, 600mm wall oven and electric cook top that overlooks the open plan dining and family room and a separate living room. The home is kept warm in winter by a wood log fire and for the warmer months a split system air-conditioner. Outside are two undercover alfresco area's which the perfect place for entertaining. There is also a 7x7 m colour bond garage with concrete flooring and power and a second 10 x 7 shed that provides plenty of car space or storage. The property also provides 2 large water tanks. All set on well-established gardens. ...

4 🕮 1 🟪 6 🕰

Price : \$ 615,000 Land Size : 1 Acres

View : https://www.ballaratrealestate.com.au/sale/v

ic/ballarat-western-district/smythesdale/resi

dential/house/7318684

Terry Richardson 03 53312233 0487 516 260