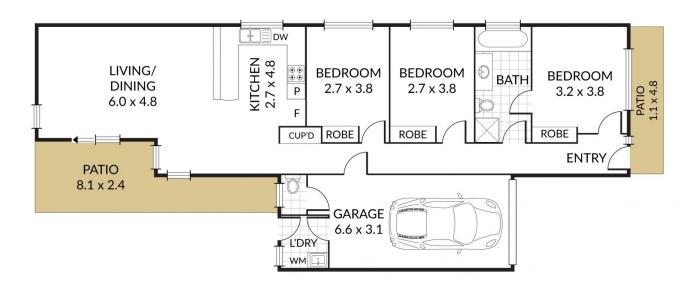

## 3/2 Finley Court Mount Clear VIC

Situated in a quiet court close within walking distance to the Midvale shopping Centre, medical facilities, bus routes, schools and only a short drive to Federation University and the CBD is this spacious low maintenance home. Upon entry you are greeted with the spacious master bedroom featuring ceiling fan, BIR and direct access to the main bathroom which features bath, shower and toilet. The additional two bedrooms include BIRs and one with ceiling fan. The open plan kitchen, meals and lounge area is serviced by gas heater and split system allowing year round comfort. The lounge area is open with ample natural light and access to the undercover patio and secure yard. The home includes an additional WC and spacious laundry which is connected to the single car garage.