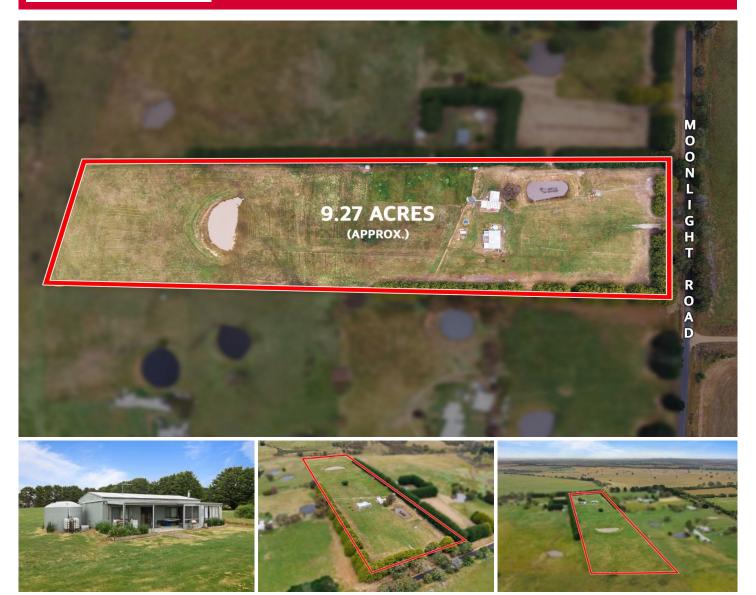

## Lot 26 Moonlight Road Berringa VIC

Located just minutes from Smythesdale and a 30 minute drive to Ballarat CBD is this fully fenced site of 3.75Ha or 9 acres Approx. The site is fully cleared and fenced lined partly with trees, offering a wind break and privacy also offering amazing views. The site is fully cleared and fenced with seperate paddocks and two horse shelters. The site includes two dams and a large garages with flooring, power connected, wood heater and gas hot water. The second large storage shed has power connected. The property is on tank water. If you are looking for a great sized allotment to build your dream home (STCA) and looking for the perfect lifestyle property or looking to graze horses then this is a must to see. Berringa is a rural township located south west of Victoria and is part of the gold plains shire, make an appointment today. Call Terry on 0487 516 260.