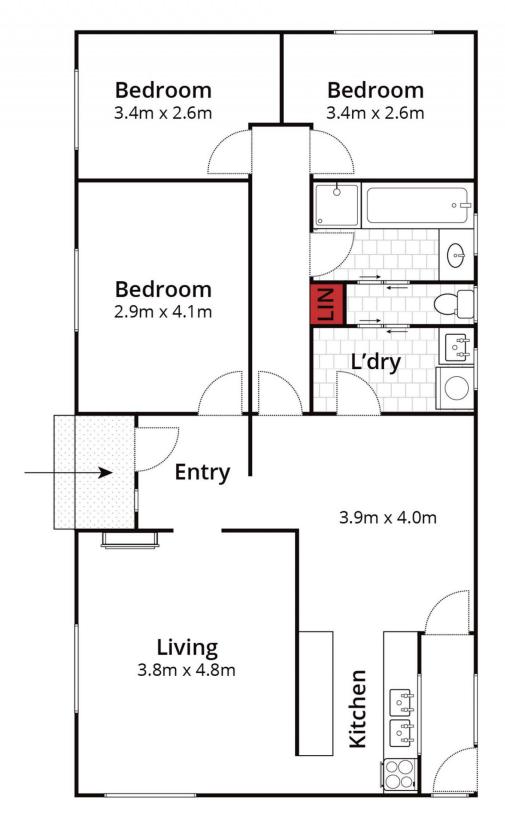

## 73 Wattle Avenue Wendouree VIC

Situated close to Stockland Wendouree, Lake Wendouree, Train Station, Ballarat CBD and the Western Freeway is this brilliantly located three bedroom home. Positioned on a generous allotment of approximately 594m2, the property offers a large yard for a family or potential for further development (STCA). The house has a large living area that enjoys plenty of natural light, spacious kitchen and meals area, three good sized bedrooms and a centrally located bathroom. Externally, you will find a large double lock up garage, shedding and backyard access through lock up gates. Other features of this home include sun blinds, gas heating, ample storage, separate toilet and full laundry. This one is sure to be popular so contact Lachlan Sylvia for more information today.

Lachlan Sylvia 03 53312233 0458 068 234

Approx House Area 93m<sup>2</sup>

Approx Land Area 594m<sup>2</sup> Approx Land Area 594m