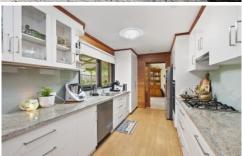

Positioned in the leafy setting of Mount Helen sits this well maintained brick home. Internally, this home features four bedrooms two of which have built in robes and the master with an ensuite. The formal lounge is positioned at the front of the home and looks out onto the beautiful front garden whilst enjoying plenty of natural light. The second living space is part of an open plan kitchen and meals area that makes up the centerpiece of the home. The kitchen has been updated with top quality fixtures and fittings.