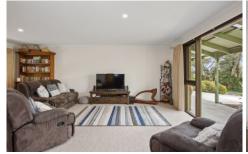

Positioned in the leafy setting of Mount Helen sits this well maintained brick home. Internally, this home features four bedrooms two of which have built in robes and the master with an ensuite. The formal lounge is positioned at the front of the home and looks out onto the beautiful front garden whilst enjoying plenty of natural light. The second living space is part of an open plan kitchen and meals area that makes up the centerpiece of the home. The kitchen has been updated with top quality fixtures and fittings.