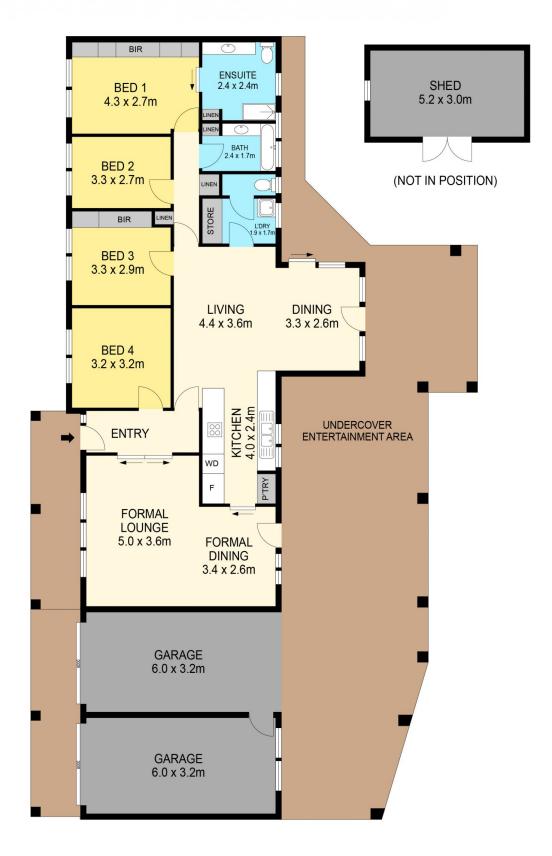

Positioned in the leafy setting of Mount Helen sits this well maintained brick home. Internally, this home features four bedrooms two of which have built in robes and the master with an ensuite. The formal lounge is positioned at the front of the home and looks out onto the beautiful front garden whilst enjoying plenty of natural light. The second living space is part of an open plan kitchen and meals area that makes up the centerpiece of the home. The kitchen has been updated with top quality fixtures and fittings.

4 🗀 2 📛 2 👄

Land Size: 953 sqm

View : https://www.ballaratrealestate.com.au/lease/ vic/ballarat-western-district/mount-helen/resi

dential/house/7349406

Reynaldo Rilen 03 53312233

David Newcombe 5331 2233