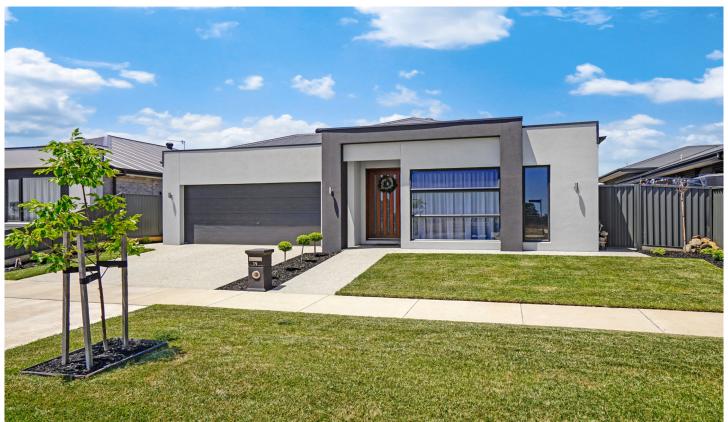

## 19 Evans Way Lucas VIC

Positioned in the growing and popular suburb of Lucas sits this recently built Hudson Ridge home. Internally, no expense has been spared, featuring four bedrooms, the master with ensuite and walk in robe while the remaining bedrooms have built in robes and are serviced by their own living area, bathroom and study nook. Through the centre of this stunning home, you will find an open plan kitchen, dining and living space. The kitchen is full of top quality appliances, stone benches and a butlers pantry with second sink & dishwasher. Externally, this home features a double lock up garage, alfresco and easy to maintain gardens. Other features of this home include evaporative cooling, gas central heating and full laundry. In close proximity to the Skipton Rail Trail, Coltman Plaza, multiple schools, cafes and the Ballarat CBD, this one is sure to be popular! Cont ...

4 🕮 2 📛 2 🚘

Price : \$ 730,000 Building Size : 199 sqm Land Size : 512 sqm View : https://ww

: https://www.ballaratrealestate.com.au/sa le/vic/ballarat-western-district/lucas/resid

ential/house/7349538

Lachlan Sylvia 03 53312233