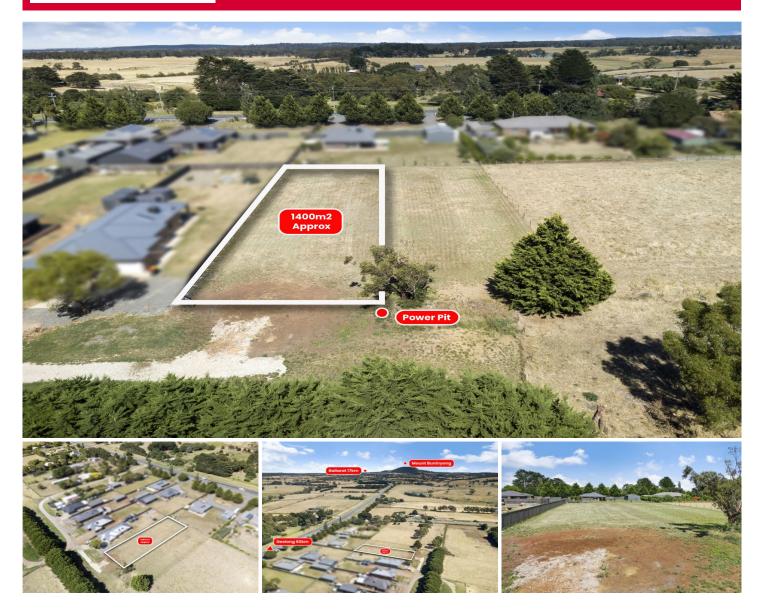

## **16 Cathcart Street Clarendon VIC**

Located in the tightly held township of Clarendon, only minutes from Buninyong and approximately 23 minutes from Ballarat and under an hour to the heart of Geelong is this rare residential block of land. Extensive work has been completed on this block so it is ready for you to build your dream home (STCA). This very generous 1400sqm approx. parcel of land has availability to use 3 phase power as well as new colour bond fencing installed on one side. This amazing property faces east - west and has an ideal north orientation. Please contact exclusive listing agent John Nihill 0428 284 978 today for more information as this will not last.

| Price     | :\$300,000 |
|-----------|------------|
| Land Size | 1400 cam   |

- Land Size : 1400 sqm View
  - : https://www.ballaratrealestate.com.au/sale/v

John Nihill 03 53312233 0428284978

Jay Kalogerakis 03 53312233 0430200663