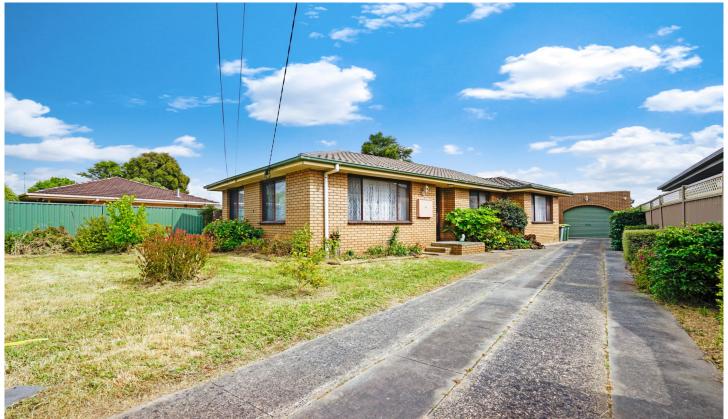

## 22 Elinand Street Wendouree VIC

This three bedroom brick home is positioned in a quiet street on an allotment of around 584m2 (approx). This location is desirable for it's proximity to public transport, parks and walking distance to a variety of schools. Inside you will find three well sized bedrooms equipped with built in robes. The kitchen is open to the dining area while there is a separate living space. The family bathroom comes with separate bath and shower while there is also a full laundry. The house is serviced by gas central heating and is also equipped with solar power for energy efficiency. Outside you have a good sized rear yard space and for parking there is a single lock up garage with workshop space. With such a good land holding this home would benefit from future developments, renovations or extensions (STCA). Be sure to make your enquiries now and come see the property fo ...