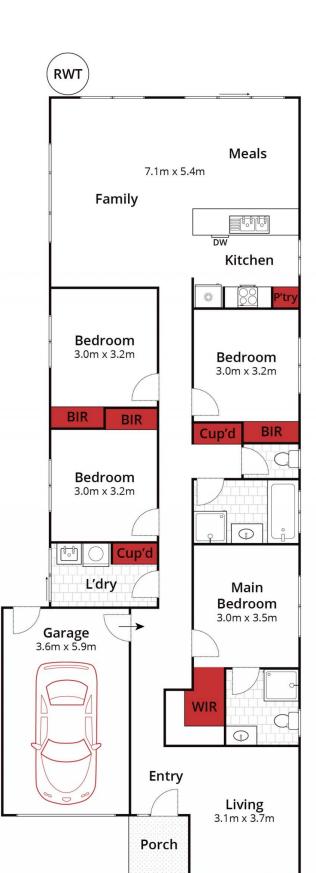

## 123A Yarana Drive Mount Helen VIC

This is your opportunity to purchase a great family home featuring two living areas and so close to FedUni & IBM. The home consists a functional open plan kitchen with stainless steel appliances, gas cooking, electric oven & dishwasher & meals area which opens out onto a low maintenance rear yard with garden shed. Four bedrooms, Master bedroom with ensuite & walk in robe with the three remaining bedrooms with BIR's and serviced by the main bathroom. The home offers year round comfort with central heating & cooling. The final piece to the puzzle is the single lock up garage. Contact Damian Larkin on 0417 088 755 to inspect this home.

Approx House Area 161m²
Approx Land Area 350m²

Whilst **bwrm.com.au** has made every attempt to ensure the accuracy of the floor plan contained here, measurements are approximate and no responsibility is taken for any error, omission, or mis-statement. This plan is for illustrative purposes only.