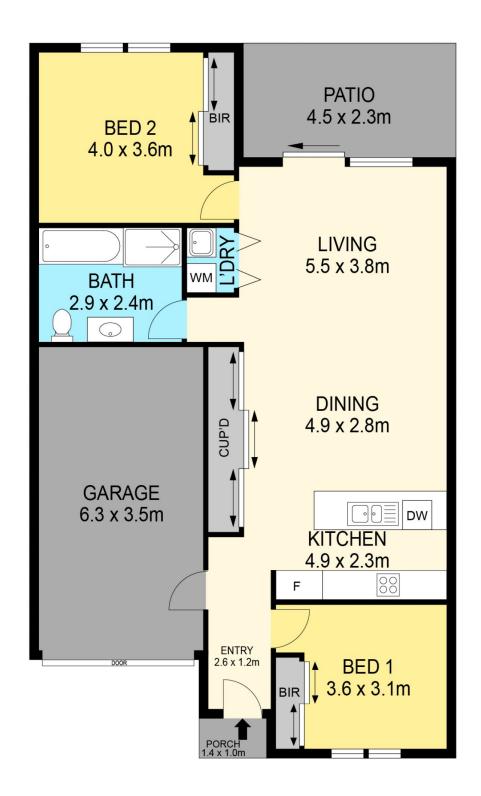

## 6 Malcolm Court Brown Hill VIC

Positioned in close proximity to schools, shops, the Ballarat CBD and with easy access to Melbourne is this neat and tidy two bedroom unit. Internally, this home is spacious and impressive. Upon entering you are greeted by a large entrance hall and an open plan kitchen, living and meals area. The kitchen features top quality appliances, dishwasher, ample storage and bench space. Both bedrooms are large with built in robes and are serviced by a central main bathroom. Externally, this home features an easy to maintain yard, outdoor area, oversized single lock up garage and water tank. Other features of this property include, split system, central heating and European laundry. Contact Lachlan Sylvia for more information today!