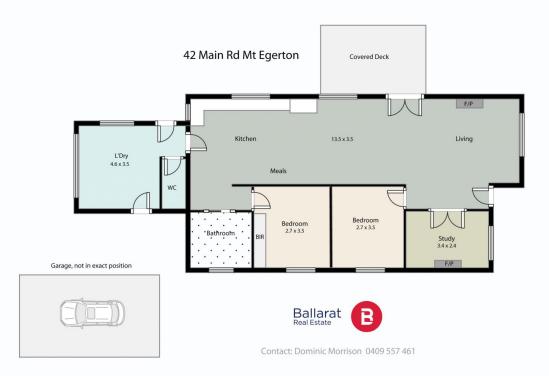

## 42 Main Road Mount Egerton VIC

This historical gold mining cottage is located in the quaint township of Mt Egerton close to Ballarat, Ballan and Melbourne Freeway. This position is ideal for those who wants the peaceful lifestyle with the ability to get to Melbourne easily for work or play. The house has enjoyed recent updates with a new rood, wiring and insulation going into the walls and ceiling. The open plan living, kitchen and meals has been updated with plantation shutters also being installed. There are three bedrooms, renovated bathroom, large laundry and French doors that flow out to your outdoor entertaining area. The home is serviced by a wood burning stove and split system for both heating and cooling. Outside you have a generous block of around 1,189m2 (approx.) with multiple access points for vehicles. There is a good sized shed for two cars, outdoor studio or storage room a ...

This plan is for illustrative purposes only, floor plan proportions and scale are approximate. Plan prepared by PLP Ballarat © 2023 for Ballarat Real Estate.