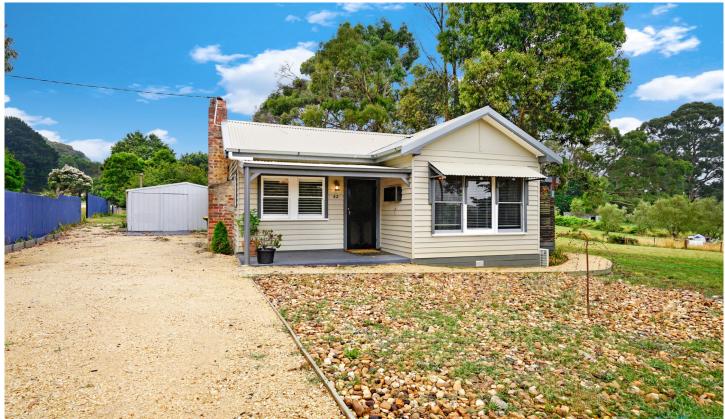

## 42 Main Road Mount Egerton VIC

This historical gold mining cottage is located in the quaint township of Mt Egerton close to Ballarat, Ballan and Melbourne Freeway. This position is ideal for those who wants the peaceful lifestyle with the ability to get to Melbourne easily for work or play. The house has enjoyed recent updates with a new rood, wiring and insulation going into the walls and ceiling. The open plan living, kitchen and meals has been updated with plantation shutters also being installed. There are three bedrooms, renovated bathroom, large laundry and French doors that flow out to your outdoor entertaining area. The home is serviced by a wood burning stove and split system for both heating and cooling. Outside you have a generous block of around 1,189m2 (approx.) with multiple access points for vehicles. There is a good sized shed for two cars, outdoor studio or storage room a ...