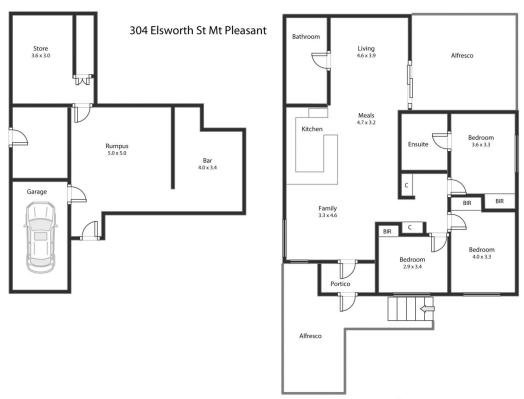

## 304 Elsworth Street West Mount Pleasant VIC

Positioned in close proximity to the Ballarat CBD, cafes, schools, reserves, restaurants and public transport sits this fully renovated home. Internally, this home features three bedrooms, all of which have built in robes and the master with ensuite. Through the center of this home you will find a large open plan kitchen, meals and living area which enjoy plenty of natural light. The main bathroom is stunning with large walk in shower, free standing bath, double vanity and toilet. Externally, this home offers plenty, featuring an alfresco, spacious rear yard, elevated front porch, landscaped gardens, single lock up garage, workshop and a unique entertaining area under the home. Other features of this home include split system heating & cooling and European laundry. Be sure to contact Lachlan Sylvia for more information today.

Chris Just 5331 2233 0438 235 293

This plan is for illustrative purposes only, floor plan proportions and scale are approximate. Plan prepared by PLP Ballarat © 2022 for Ballarat Real Estate.