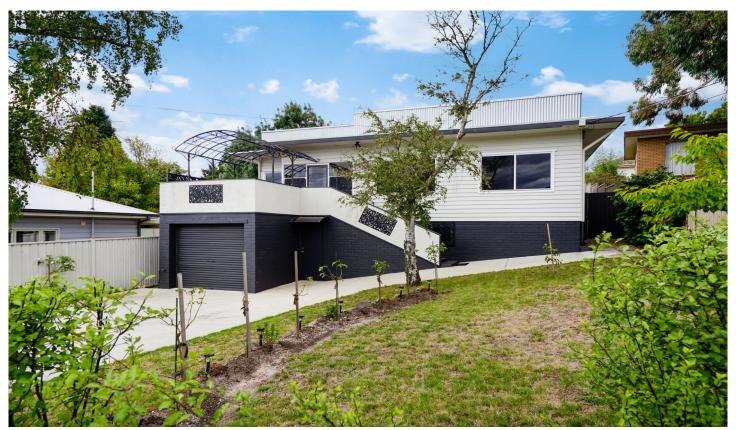

## 304 Elsworth Street West Mount Pleasant VIC

Positioned in close proximity to the Ballarat CBD, cafes, schools, reserves, restaurants and public transport sits this fully renovated home. Internally, this home features three bedrooms, all of which have built in robes and the master with ensuite. Through the center of this home you will find a large open plan kitchen, meals and living area which enjoy plenty of natural light. The main bathroom is stunning with large walk in shower, free standing bath, double vanity and toilet. Externally, this home offers plenty, featuring an alfresco, spacious rear yard, elevated front porch, landscaped gardens, single lock up garage, workshop and a unique entertaining area under the home. Other features of this home include split system heating & cooling and European laundry. Be sure to contact Lachlan Sylvia for more information today.