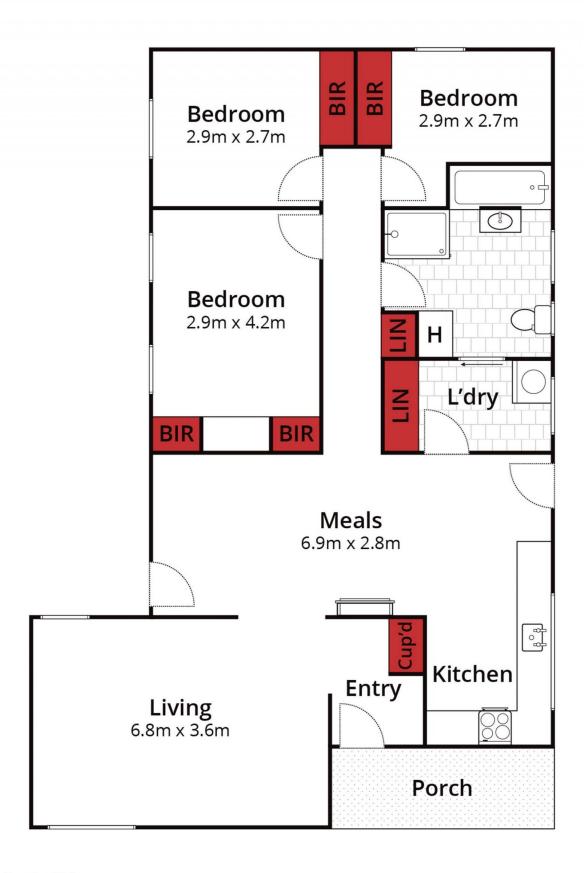

## 61 Willow Grove Wendouree VIC

This sturdy home on approximately 634m2 is positioned a short walk to bus stops, schools and parkland reserve as well as just minutes from the Ballarat CBD, Lake Wendouree, shopping centres, train stations, and Western Freeway. The home's three bedrooms are all of very generous size and are serviced by a modern central bathroom with a shower, bath, and separate toilet. The home features a large living room upon entry which leads you through to the kitchen/ meals area. Along the hallway you will find 3 bedrooms which are all serviced by the bathroom. Other features include gas central heating through the floor, wood heater in the meals area, gas heater in the family room along with a single lock up garage and a good size, low maintenance rear yard. Contact Damian Larkin on 0417 088 755 to book your private inspection today.

Approx House Area 97m² Approx Land Area 634m² Whilst bwrm.com.au has made every

npt to ensure the accuracy of the flo

Whilst bwrm.com.au has made every attempt to ensure the accuracy of the floor plan contained here, measurements are approximate and no responsibility is taken for any error, omission, or mis-statement. This plan is for illustrative purposes only