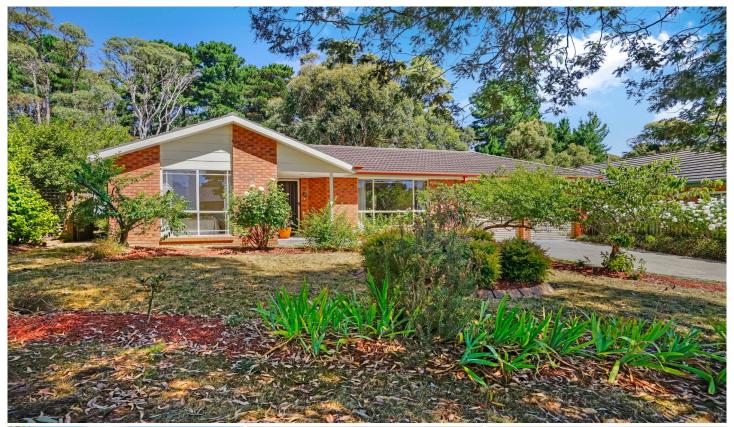

## 10 Ploughshare Drive Mount Helen VIC

Positioned on a guiet street in the popular Mount Helen suburb is this well maintained four bedroom brick home on an allotment of 921m2 (approx). This location is popular for it's proximity to schools, Federation University, parks, shopping, public transport and being a short 15 minute drive to everything the bustling Ballarat CBD has to offer. The brick facade and well kept gardens on the north facing front of the property add to it's charm and are a good indication of what lies ahead. There are four bedrooms each with built in robes while the spacious master bedroom is equipped with an ensuite and walk in robe. The kitchen lies at the heart of the home, with plenty of bench space and opens to the family/meals area. There is an additional dining space and living area that soak in the natural light and warmth from the north facing front. The family bathroom ...