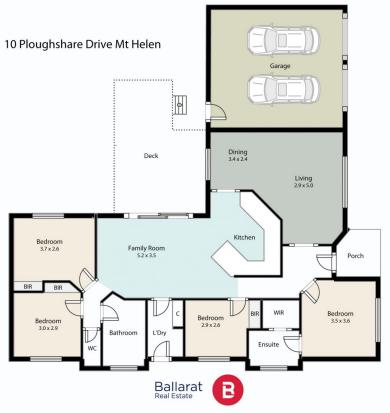

## 10 Ploughshare Drive Mount Helen VIC

Positioned on a guiet street in the popular Mount Helen suburb is this well maintained four bedroom brick home on an allotment of 921m2 (approx). This location is popular for it's proximity to schools, Federation University, parks, shopping, public transport and being a short 15 minute drive to everything the bustling Ballarat CBD has to offer. The brick facade and well kept gardens on the north facing front of the property add to it's charm and are a good indication of what lies ahead. There are four bedrooms each with built in robes while the spacious master bedroom is equipped with an ensuite and walk in robe. The kitchen lies at the heart of the home, with plenty of bench space and opens to the family/meals area. There is an additional dining space and living area that soak in the natural light and warmth from the north facing front. The family bathroom ...

Mitchell Burgess 03 5331 2233 0458019897

Contact: Dominic Morrison 0409 557 461

This plan is for illustrative purposes only, floor plan proportions and scale are approximate. Plan prepared by PLP Ballarat © 2023 for Ballarat Real Estate.