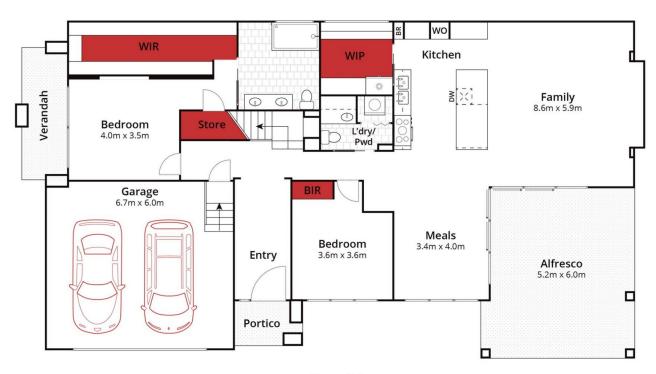

## 2 Hammill Close Canadian VIC

This substantial home was custom planned by Taila Danae Interior Design and built by renowned local builders Dennis Family Homes creating a high-quality home that is both attractive and practical. The home is positioned on a corner allotment in popular Canadian Lakes offering easy access to Ballarat CBD, shopping, public transport and Federation University precinct. The elevated location offers desirable views from both inside the home and balcony. The kitchen, meals and living are open plan and open up to your oversized alfresco for all year round entertaining. This space is filled with natural light and also features butler's pantry, two ovens, stone bench tops and feature gas log fire. There is a further second living area upstairs that enjoys the spectacular views and connects to the balcony. The master bedroom is generous with huge walk-in robe and luxu ...

Mitchell Burgess 03 5331 2233 0458019897

First Floor

**Ground Floor** 

Approx House Area 293m² Approx Land Area 610m² Whilst **bwrm.com.au** has made every at

 $\begin{picture}(20,0) \put(0,0){\line(1,0){16}} \put(0,0$ 