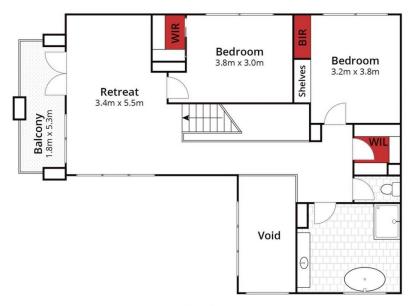

## 2 Hammill Close Canadian VIC

This substantial home was custom planned by Taila Danae Interior Design and built by renowned local builders Dennis Family Homes creating a high-quality home that is both attractive and practical. The home is positioned on a corner allotment in popular Canadian Lakes offering easy access to Ballarat CBD, shopping, public transport and Federation University precinct. The elevated location offers desirable views from both inside the home and balcony. The kitchen, meals and living are open plan and open up to your oversized alfresco for all year round entertaining. This space is filled with natural light and also features butler's pantry, two ovens, stone bench tops and feature gas log fire. There is a further second living area upstairs that enjoys the spectacular views and connects to the balcony. The master bedroom is generous with huge walk-in robe and luxu ...

Mitchell Burgess 03 5331 2233 0458019897

First Floor

**Ground Floor** 

Approx House Area 293m² Approx Land Area 610m² Whilst **bwrm.com.au** has made every at

 $\begin{picture}(20,0) \put(0,0){\line(1,0){16}} \put(0,0$ 