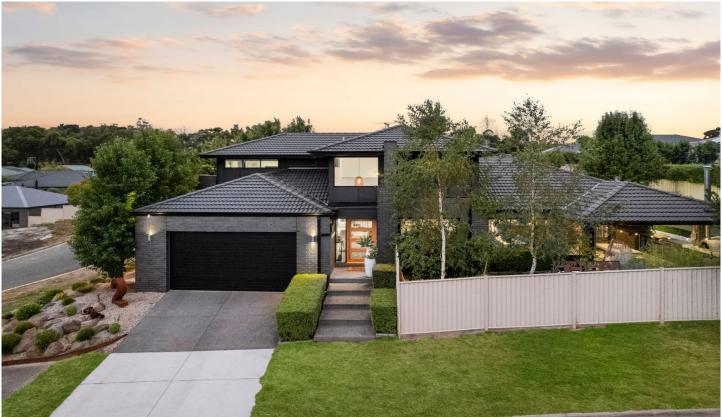

## 2 Hammill Close Canadian VIC

This substantial home was custom planned by Taila Danae Interior Design and built by renowned local builders Dennis Family Homes creating a high-quality home that is both attractive and practical. The home is positioned on a corner allotment in popular Canadian Lakes offering easy access to Ballarat CBD, shopping, public transport and Federation University precinct. The elevated location offers desirable views from both inside the home and balcony. The kitchen, meals and living are open plan and open up to your oversized alfresco for all year round entertaining. This space is filled with natural light and also features butler's pantry, two ovens, stone bench tops and feature gas log fire. There is a further second living area upstairs that enjoys the spectacular views and connects to the balcony. The master bedroom is generous with huge walk-in robe and luxu ...