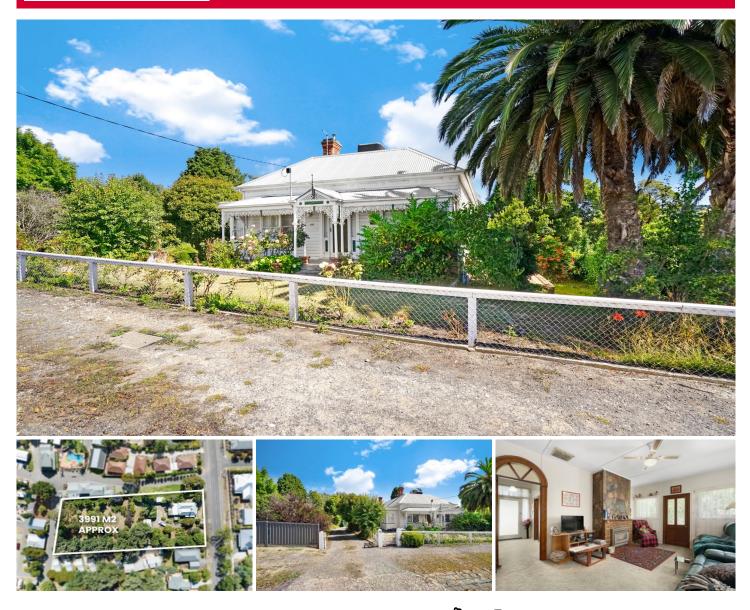

## **110 Clayton Street Golden Point VIC**

It is unheard of for an allotment of land of this size to become available in this location, in the heart of historic Ballarat. This 3,991m2 (approx.) block is positioned just off Main Road, close to Sovereign Hill, Ballarat CBD and Lake Esmond. This property presents a once in a lifetime opportunity to secure a home or investment with unrivalled space for a renovation and extension, shedding or further development (STCA). At the front corner of the property is an attractive four-bedroom weatherboard period home. All of the bedrooms are a great size, while there is also a large lounge and kitchen with attached meals area. The home would suite a renovation or extension but is also suitable to be tenanted allowing some income to come in while plans are put together for the parcel of land. Outside you have plenty of shedding and some mature trees. This is a rar ... 4 🎮 1 🏪 4 🚘

View

| Pri | се | : | \$ | 1 | ,5 | 00 | ,0 | 0 | ( |
|-----|----|---|----|---|----|----|----|---|---|
| -   | -  |   | -  |   |    |    |    |   |   |

- Land Size : 3991 sqm
  - : https://www.ballaratrealestate.com.au/sale/v ic/ballarat-western-district/golden-point/resid ential/house/7412250